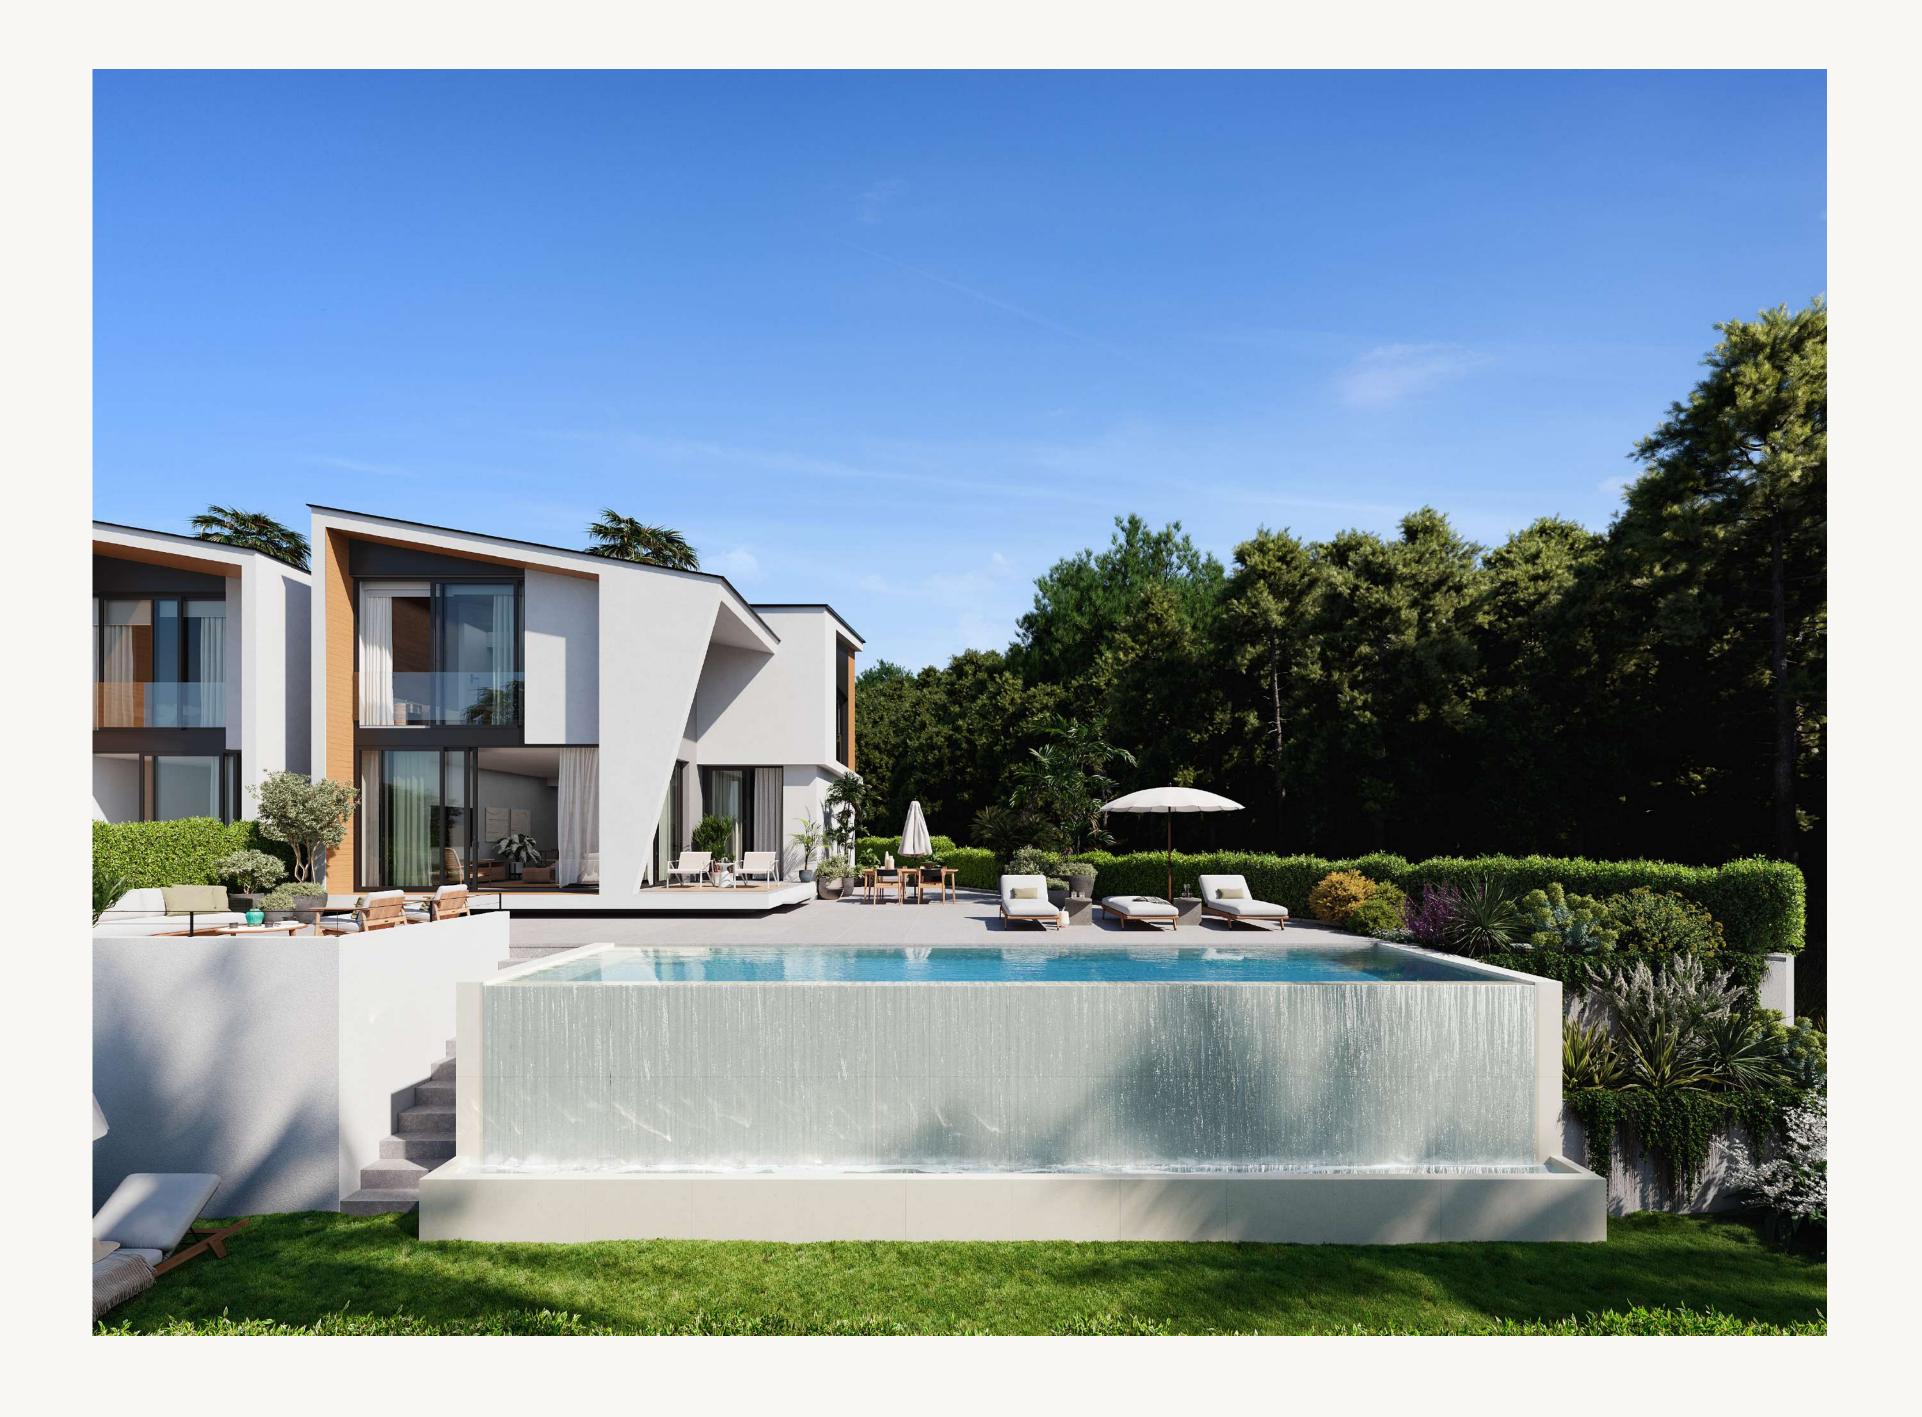

## The welcoming and lush garden is completed with an infinity pool

where the terrace floor floods the pool, following the pure lines of the entire project.

The Master Plan highlights exclusive corner villas featuring a bespoke design.

### Gated community

protected by a video surveillance system with cameras around the perimeter of the whole development. The use of warm and noble materials constitutes the ethos of these villas.

Materials such as natural wood
have been used in selected areas
of the villa's cladding, allowing a
constant dialogue with the natural
landscape around it, and
unquestionably bestowing on the
project the uniqueness, elegance and
purity that defines our villas.