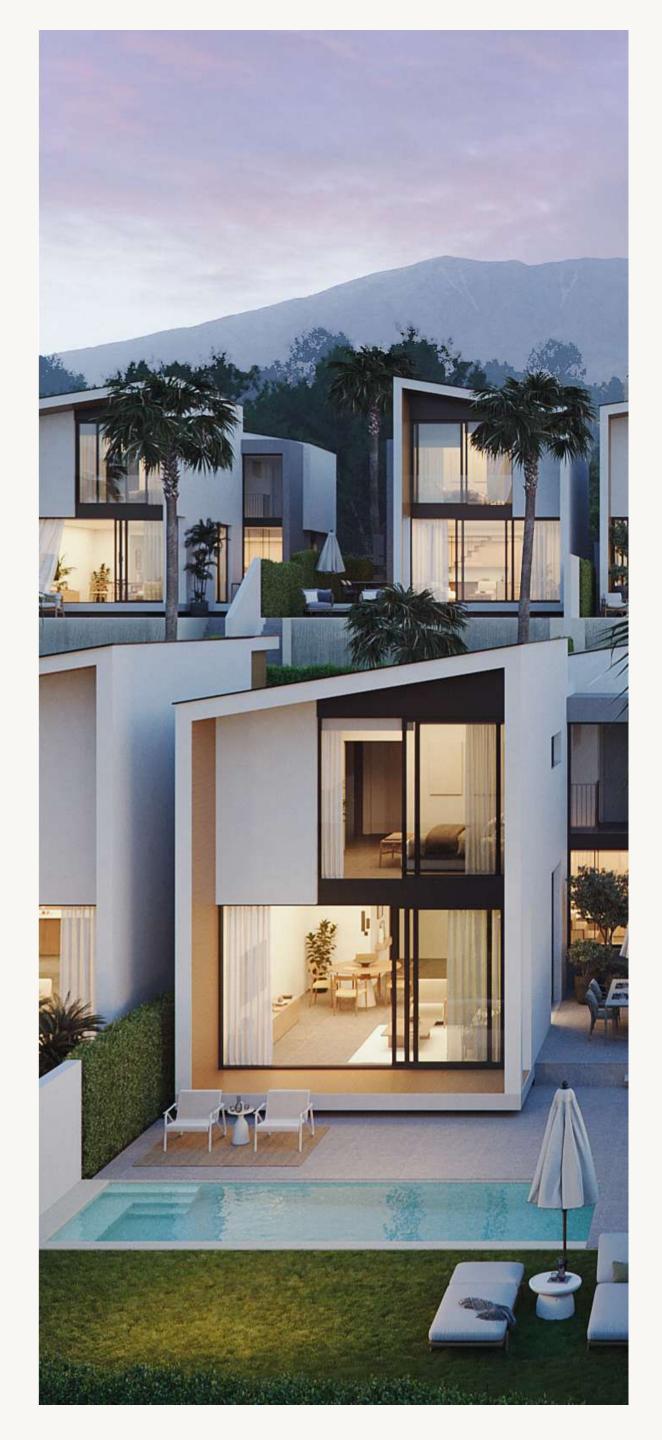

Starting from the traditional silhouette of a house, the primordial pentagon, the design team has evolved these geometric lines to create a symbiosis with the existing vegetation, establishing a continuous dialogue with nature, its energy and its movement.

This is how the central axis that configures the traditional sloping roof of the house breaks and moves one of its edges, dancing to the rhythm of the wind breeze. This generates a distinction between each villa, creating a unique skyline on the Costa del Sol.

## Beyond expectations

The Villas have been designed as open and versatile spaces.

The spatial continuity is encouraged by blurring the lines between the indoor and outdoor areas in order to emphasize the views of the golf course and the blue line of the sea, surrounded on both sides by an exuberant pine forest.

Constant search for natural light and its maximum use is materialized in the villas through the presence of large windows in all rooms, especially in the façade, where the glass of the sliding windows dominates the structural prominence.