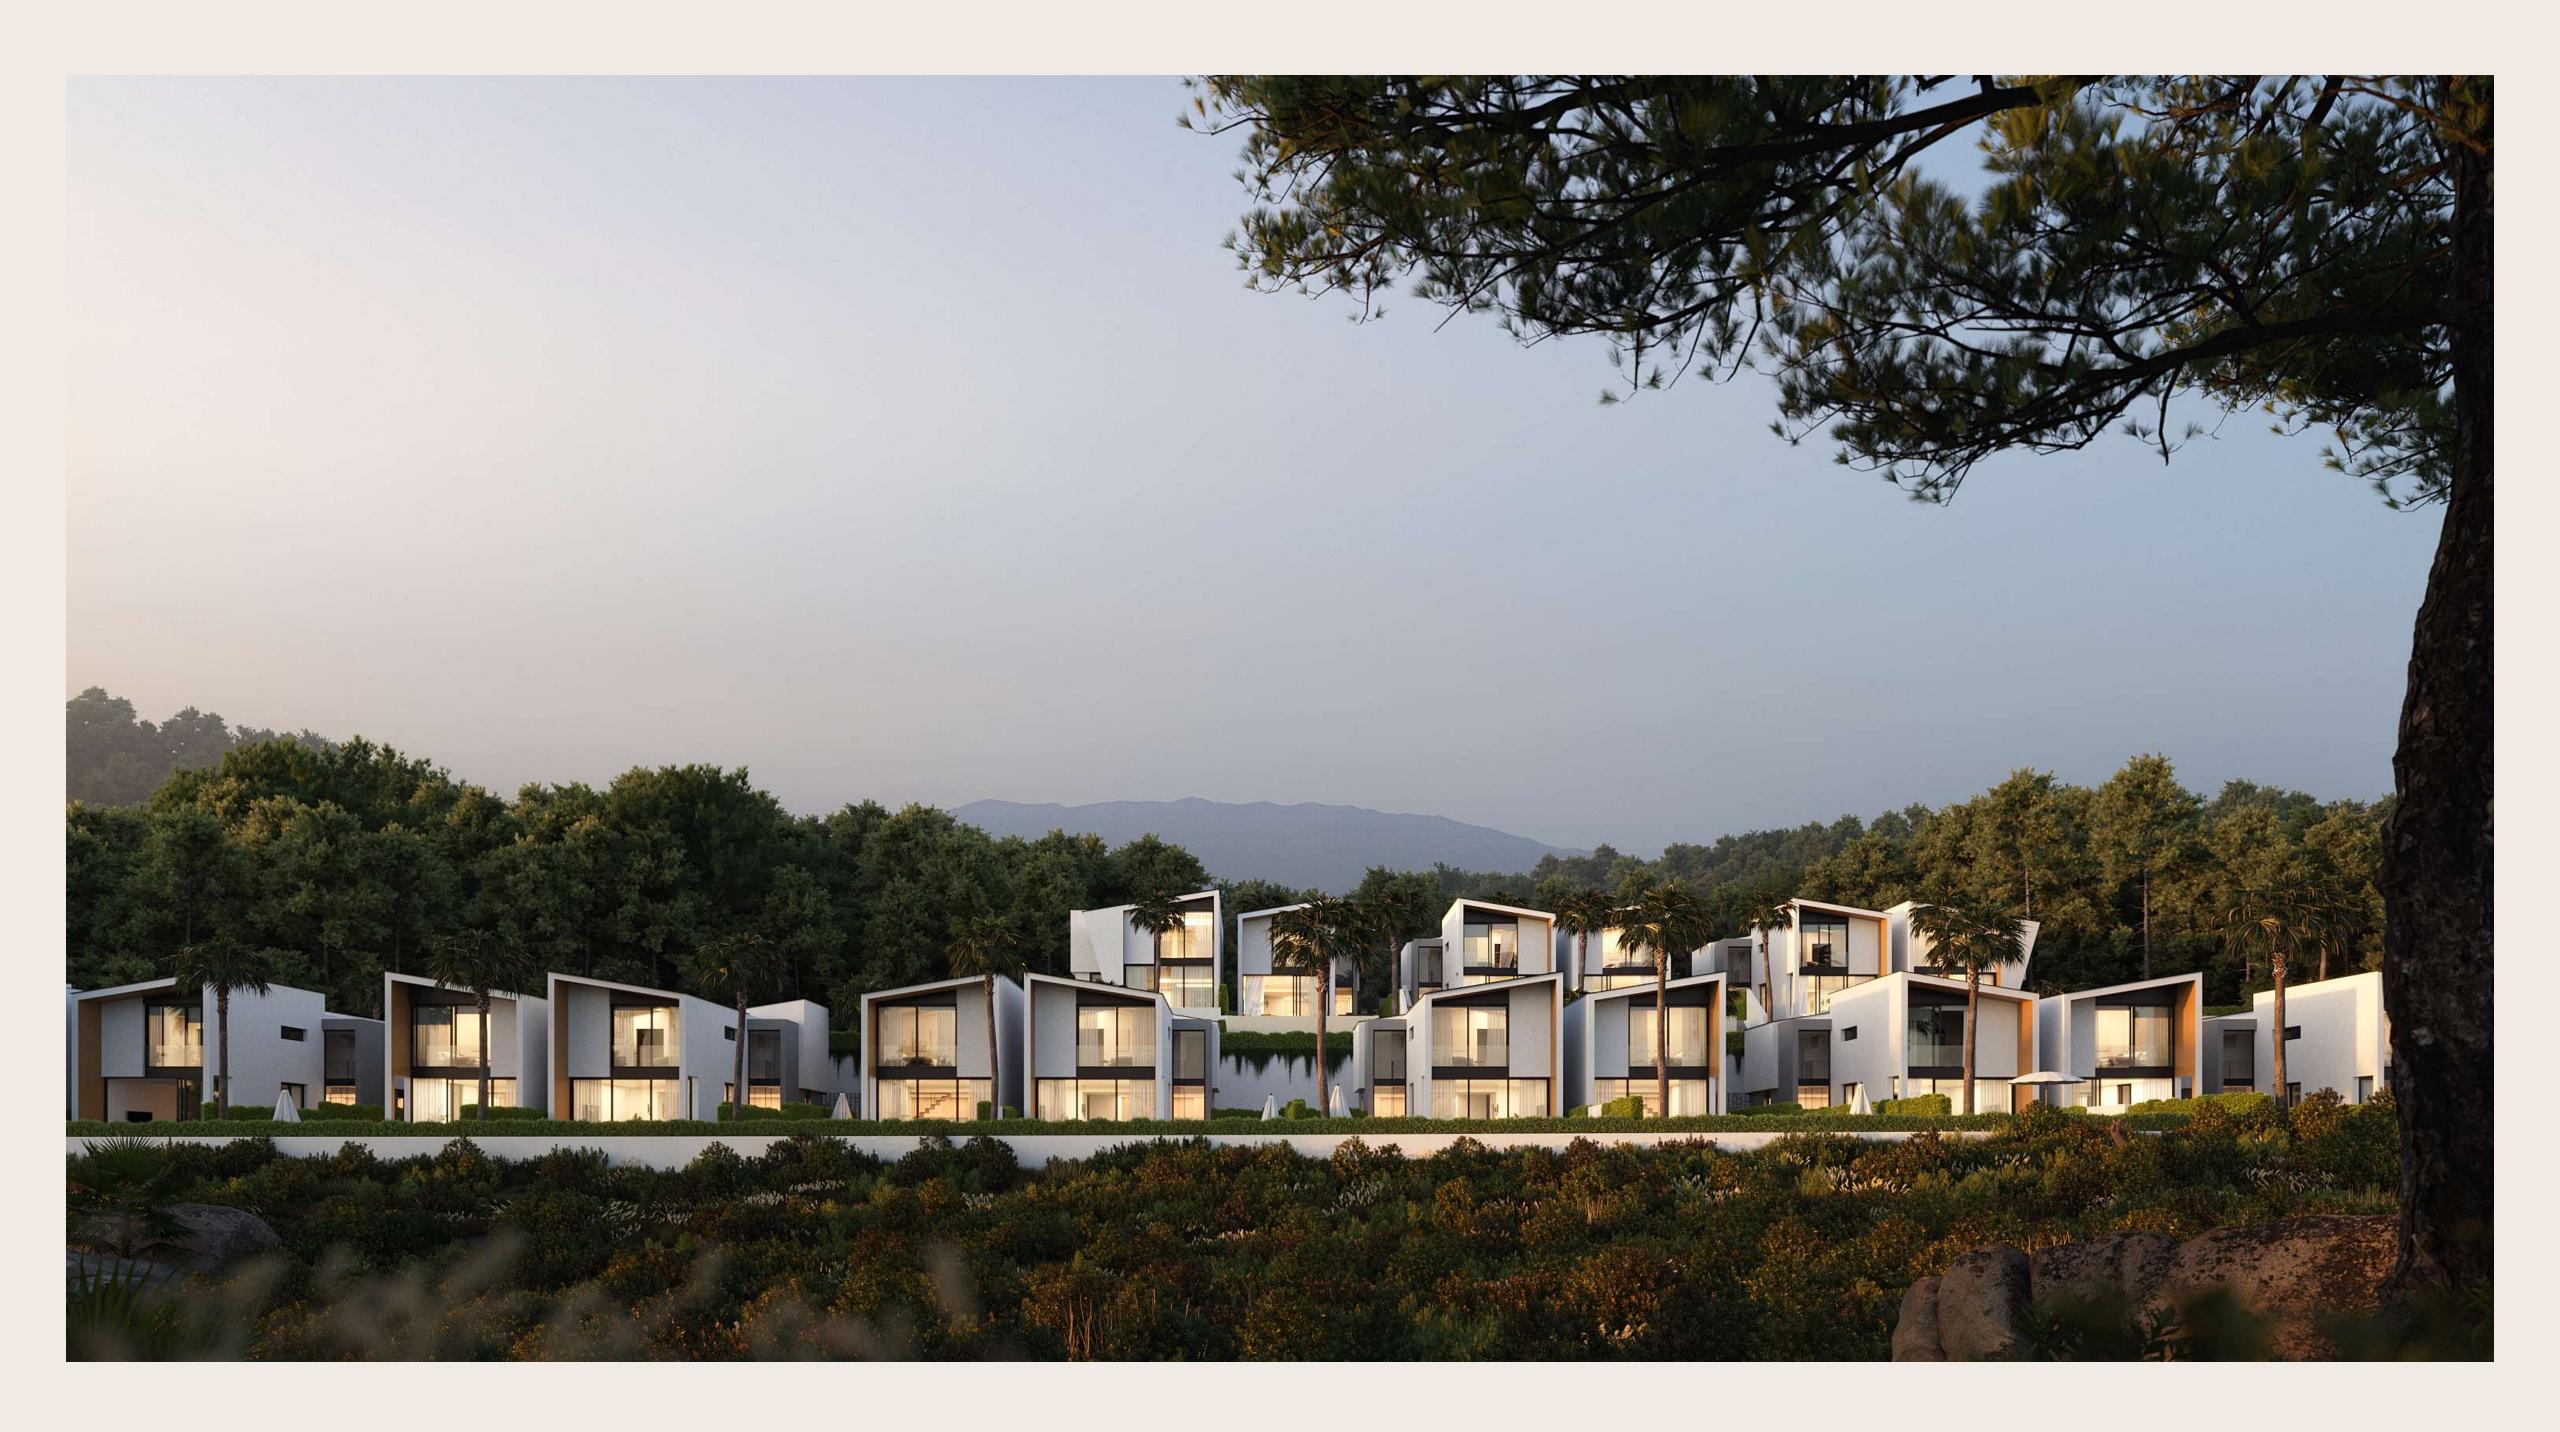

This is how the central axis that configures the traditional sloping roof of the house breaks and moves one of its edges, dancing to the rhythm of the wind breeze. This generates a distinction between each villa, creating a unique skyline on the Costa del Sol.

## Beyond expectations

The Villas have been designed as open and versatile spaces.

The spatial continuity is encouraged by blurring the lines between the indoor and outdoor areas in order to emphasize the views of the golf course and the blue line of the sea, surrounded on both sides by an exuberant pine forest.

Constant search for natural light and its maximum use is materialized in the villas through the presence of large windows in all rooms, especially in the façade, where the glass of the sliding windows dominates the structural prominence.