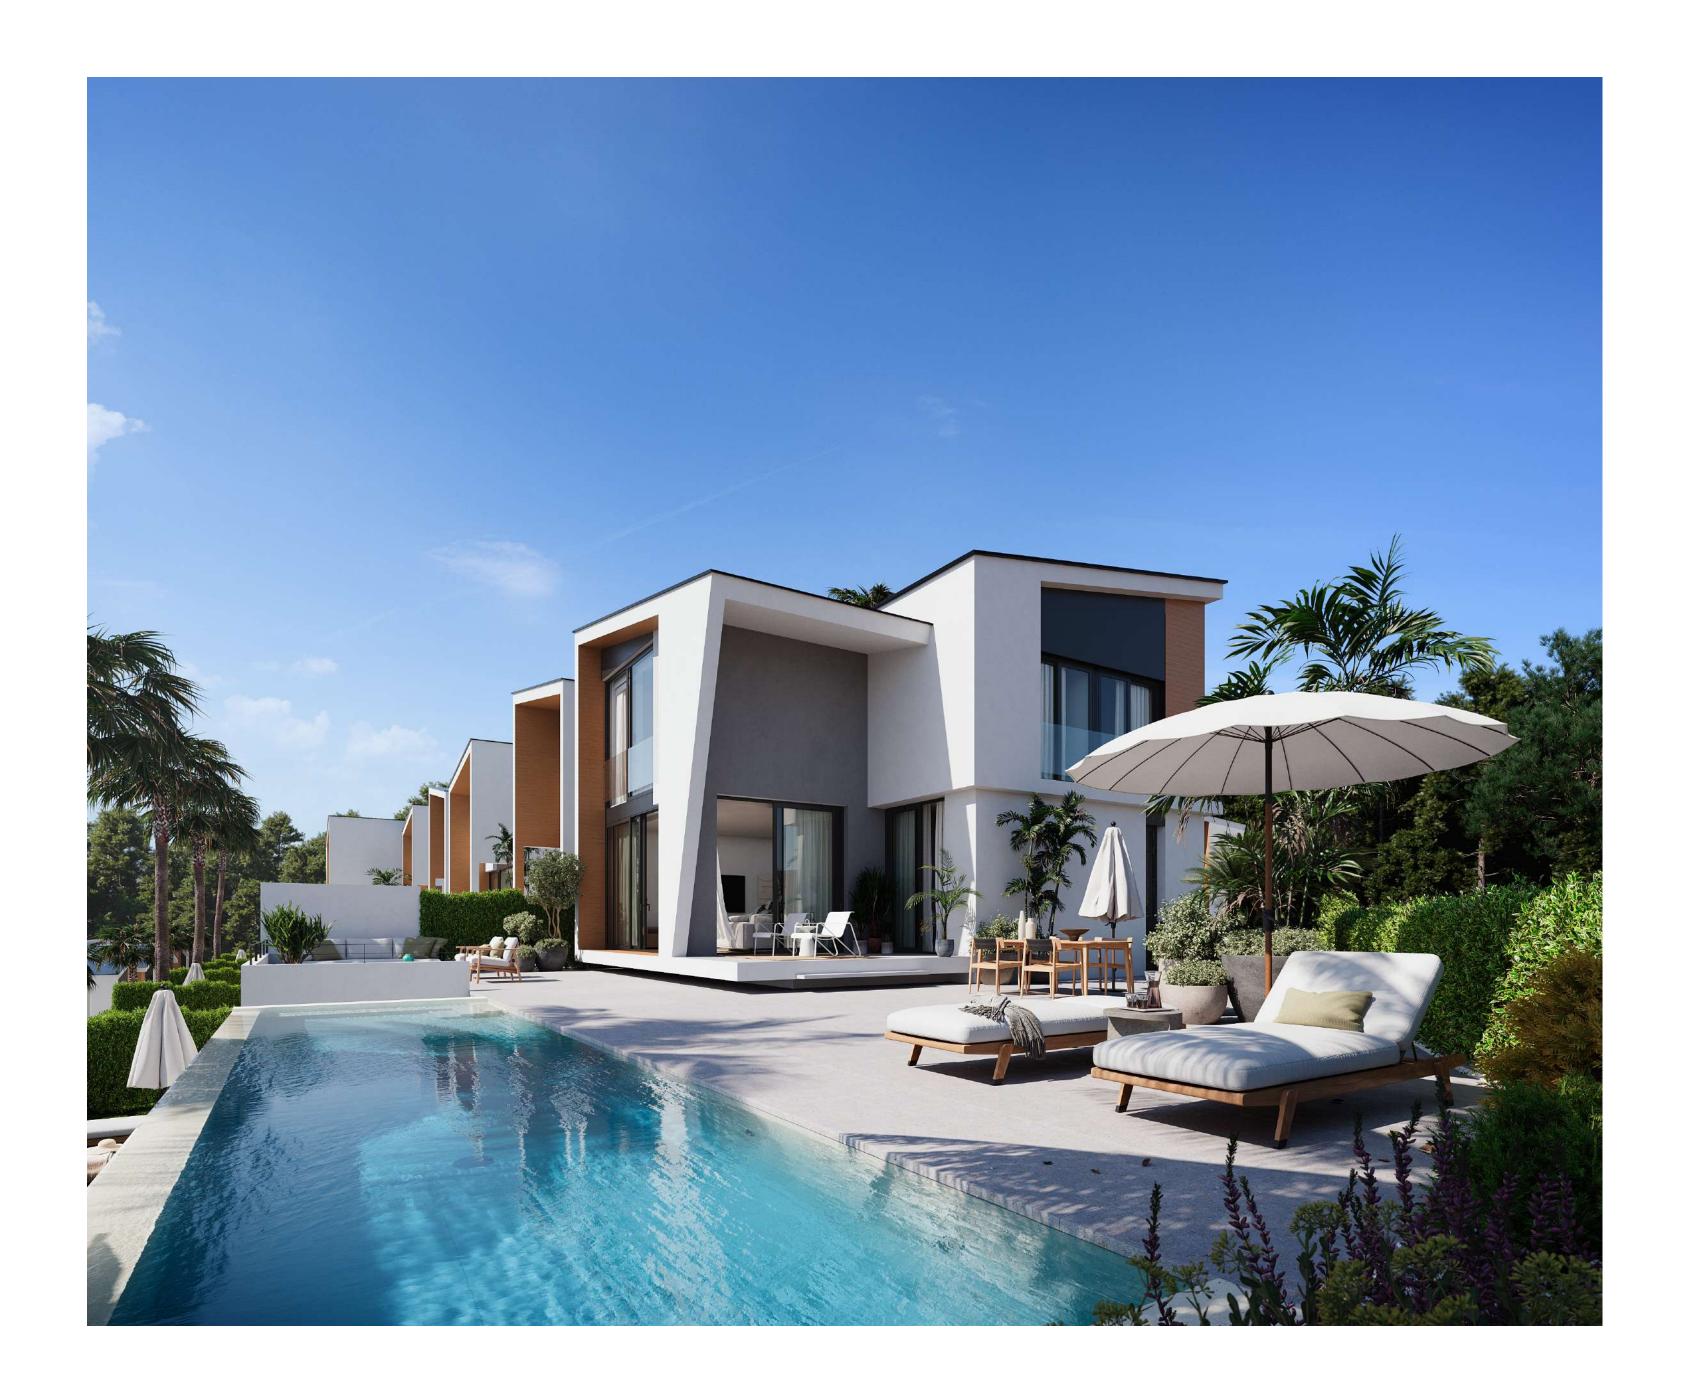

## The welcoming and lush garden is completed with an infinity pool

where the terrace floor floods the pool, following the pure lines of the entire project.

The Master Plan highlights exclusive corner villas featuring a bespoke design.

The staircase, designed and built as a piece of sculpture, elevates the living area to become an exclusive art gallery.

3 and 4-bedroom villas have been designed to optimize the spaces and the relationships between the different areas.