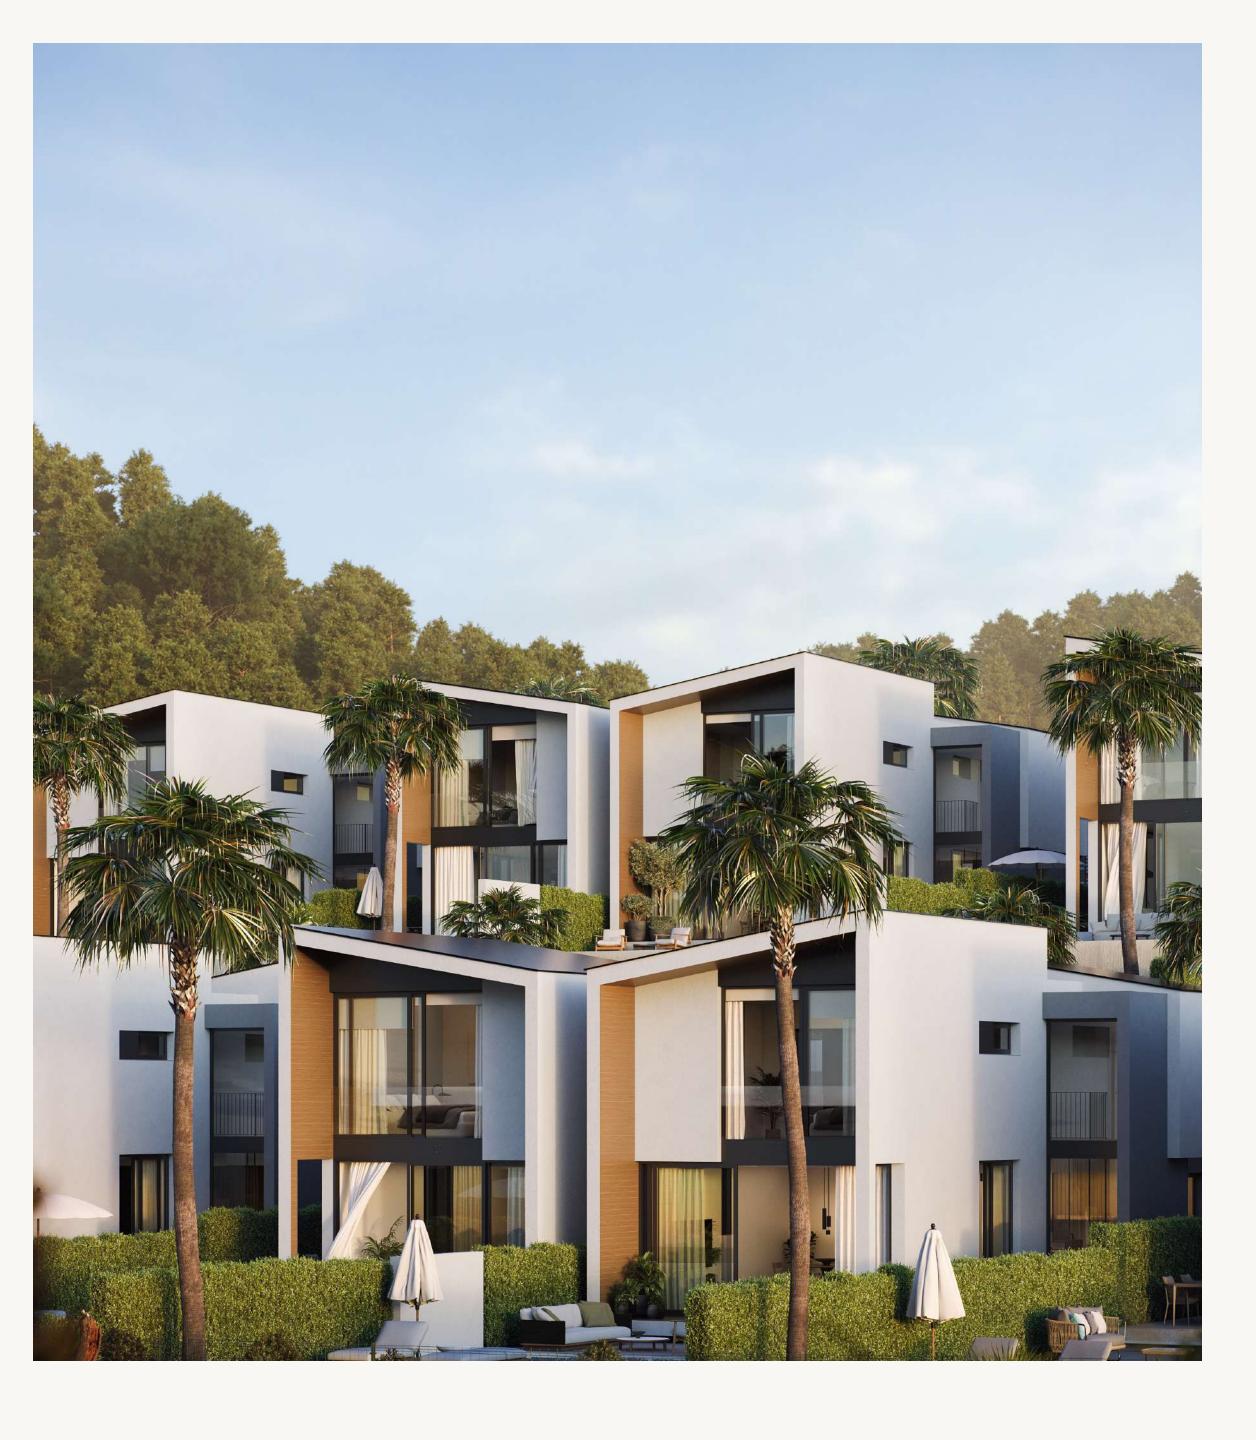

Starting from the traditional silhouette of a house, the primordial pentagon, the design team has evolved these geometric lines to create a symbiosis with the existing vegetation, establishing a continuous dialogue with nature, its energy and its movement.

This is how the central axis that configures the traditional sloping roof of the house breaks and moves one of its edges, dancing to the rhythm of the wind breeze. This generates a distinction between each villa, creating a unique skyline on the Costa del Sol.

Constant search for natural light and its maximum use is materialized in the villas through the presence of large windows in all rooms, especially in the façade, where the glass of the sliding windows dominates the structural prominence.