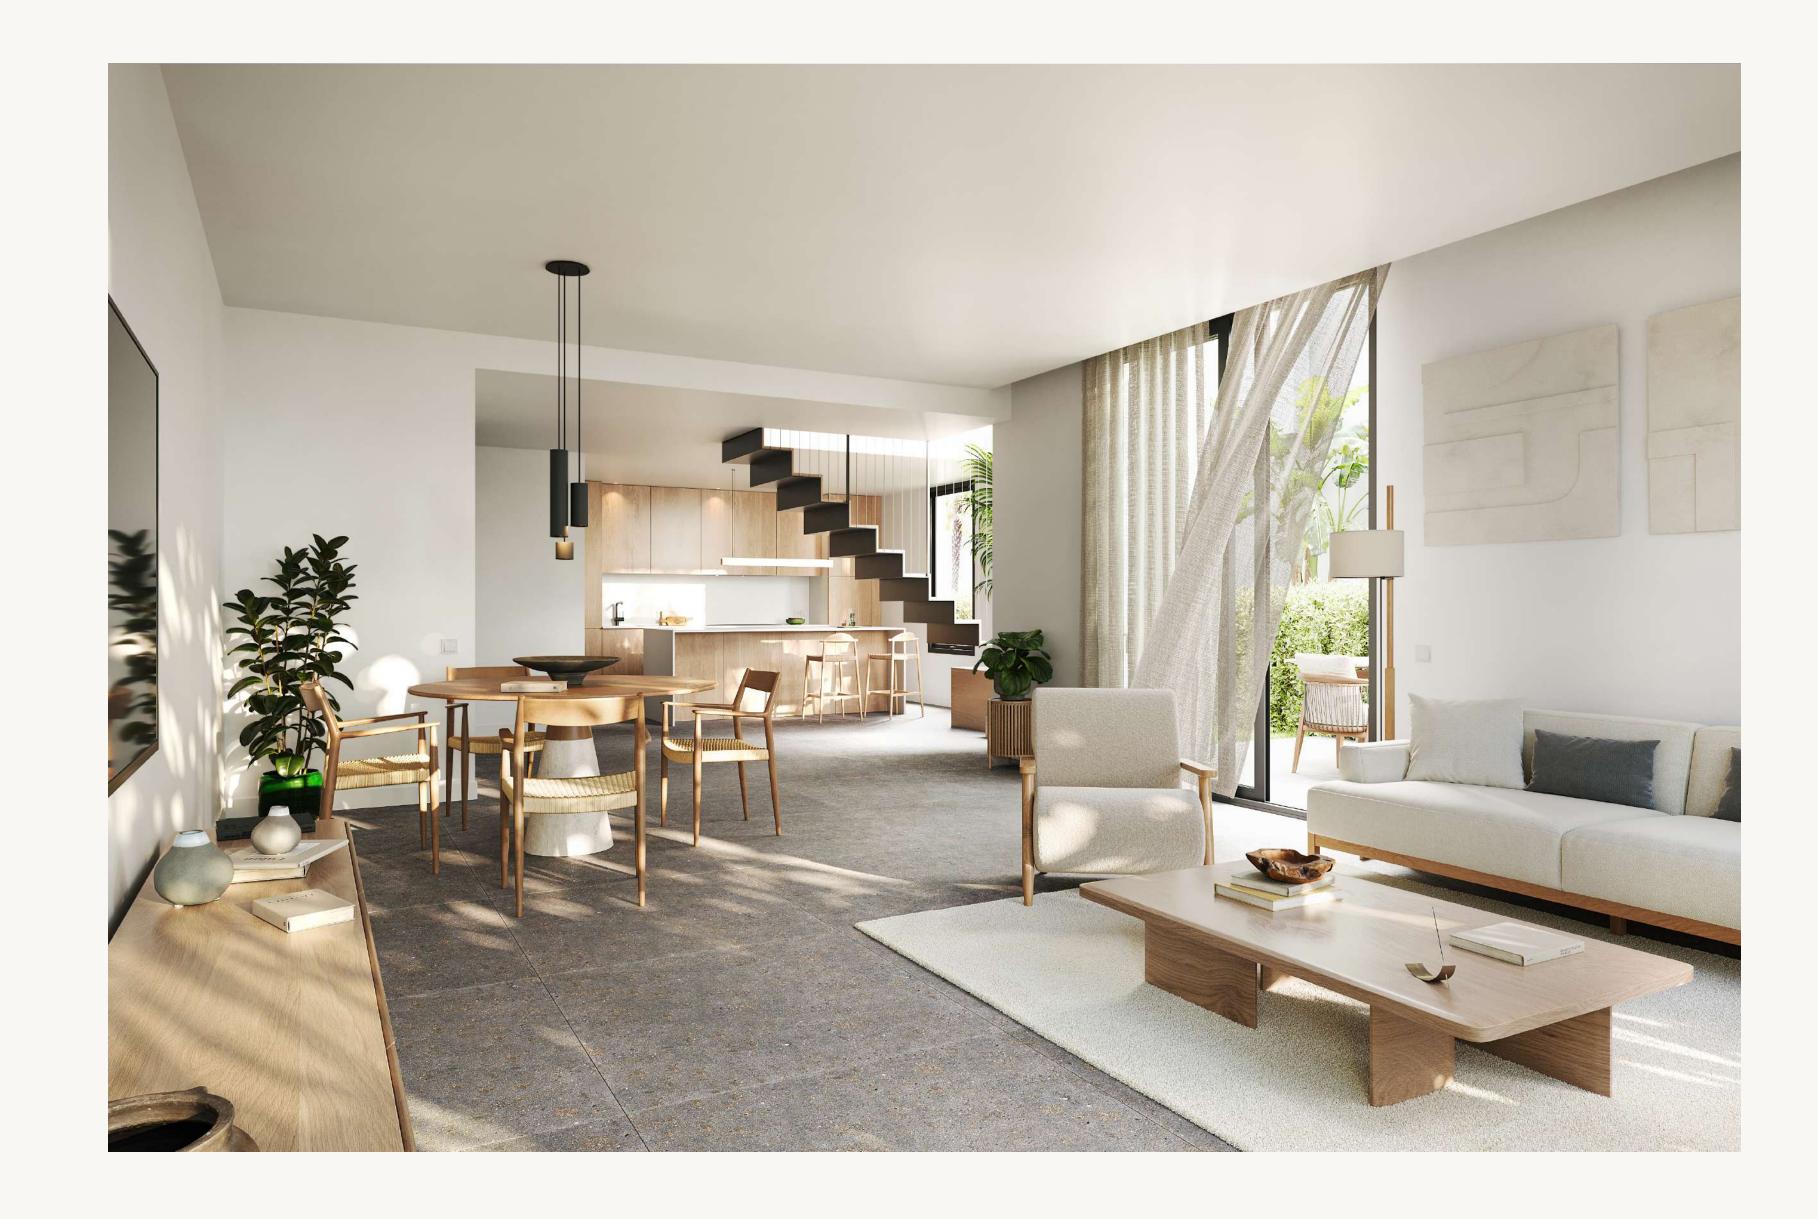

## Beyond expectations

The Villas have been designed as open and versatile spaces.

The spatial continuity is encouraged by blurring the lines between the indoor and outdoor areas in order to emphasize the views of the golf course and the blue line of the sea, surrounded on both sides by an exuberant pine forest.

Constant search for natural light and its maximum use is materialized in the villas through the presence of large windows in all rooms, especially in the façade, where the glass of the sliding windows dominates the structural prominence.

The staircase, designed and built as a piece of sculpture, elevates the living area to become an exclusive art gallery.

3 and 4-bedroom villas have been designed to optimize the spaces and the relationships between the different areas.