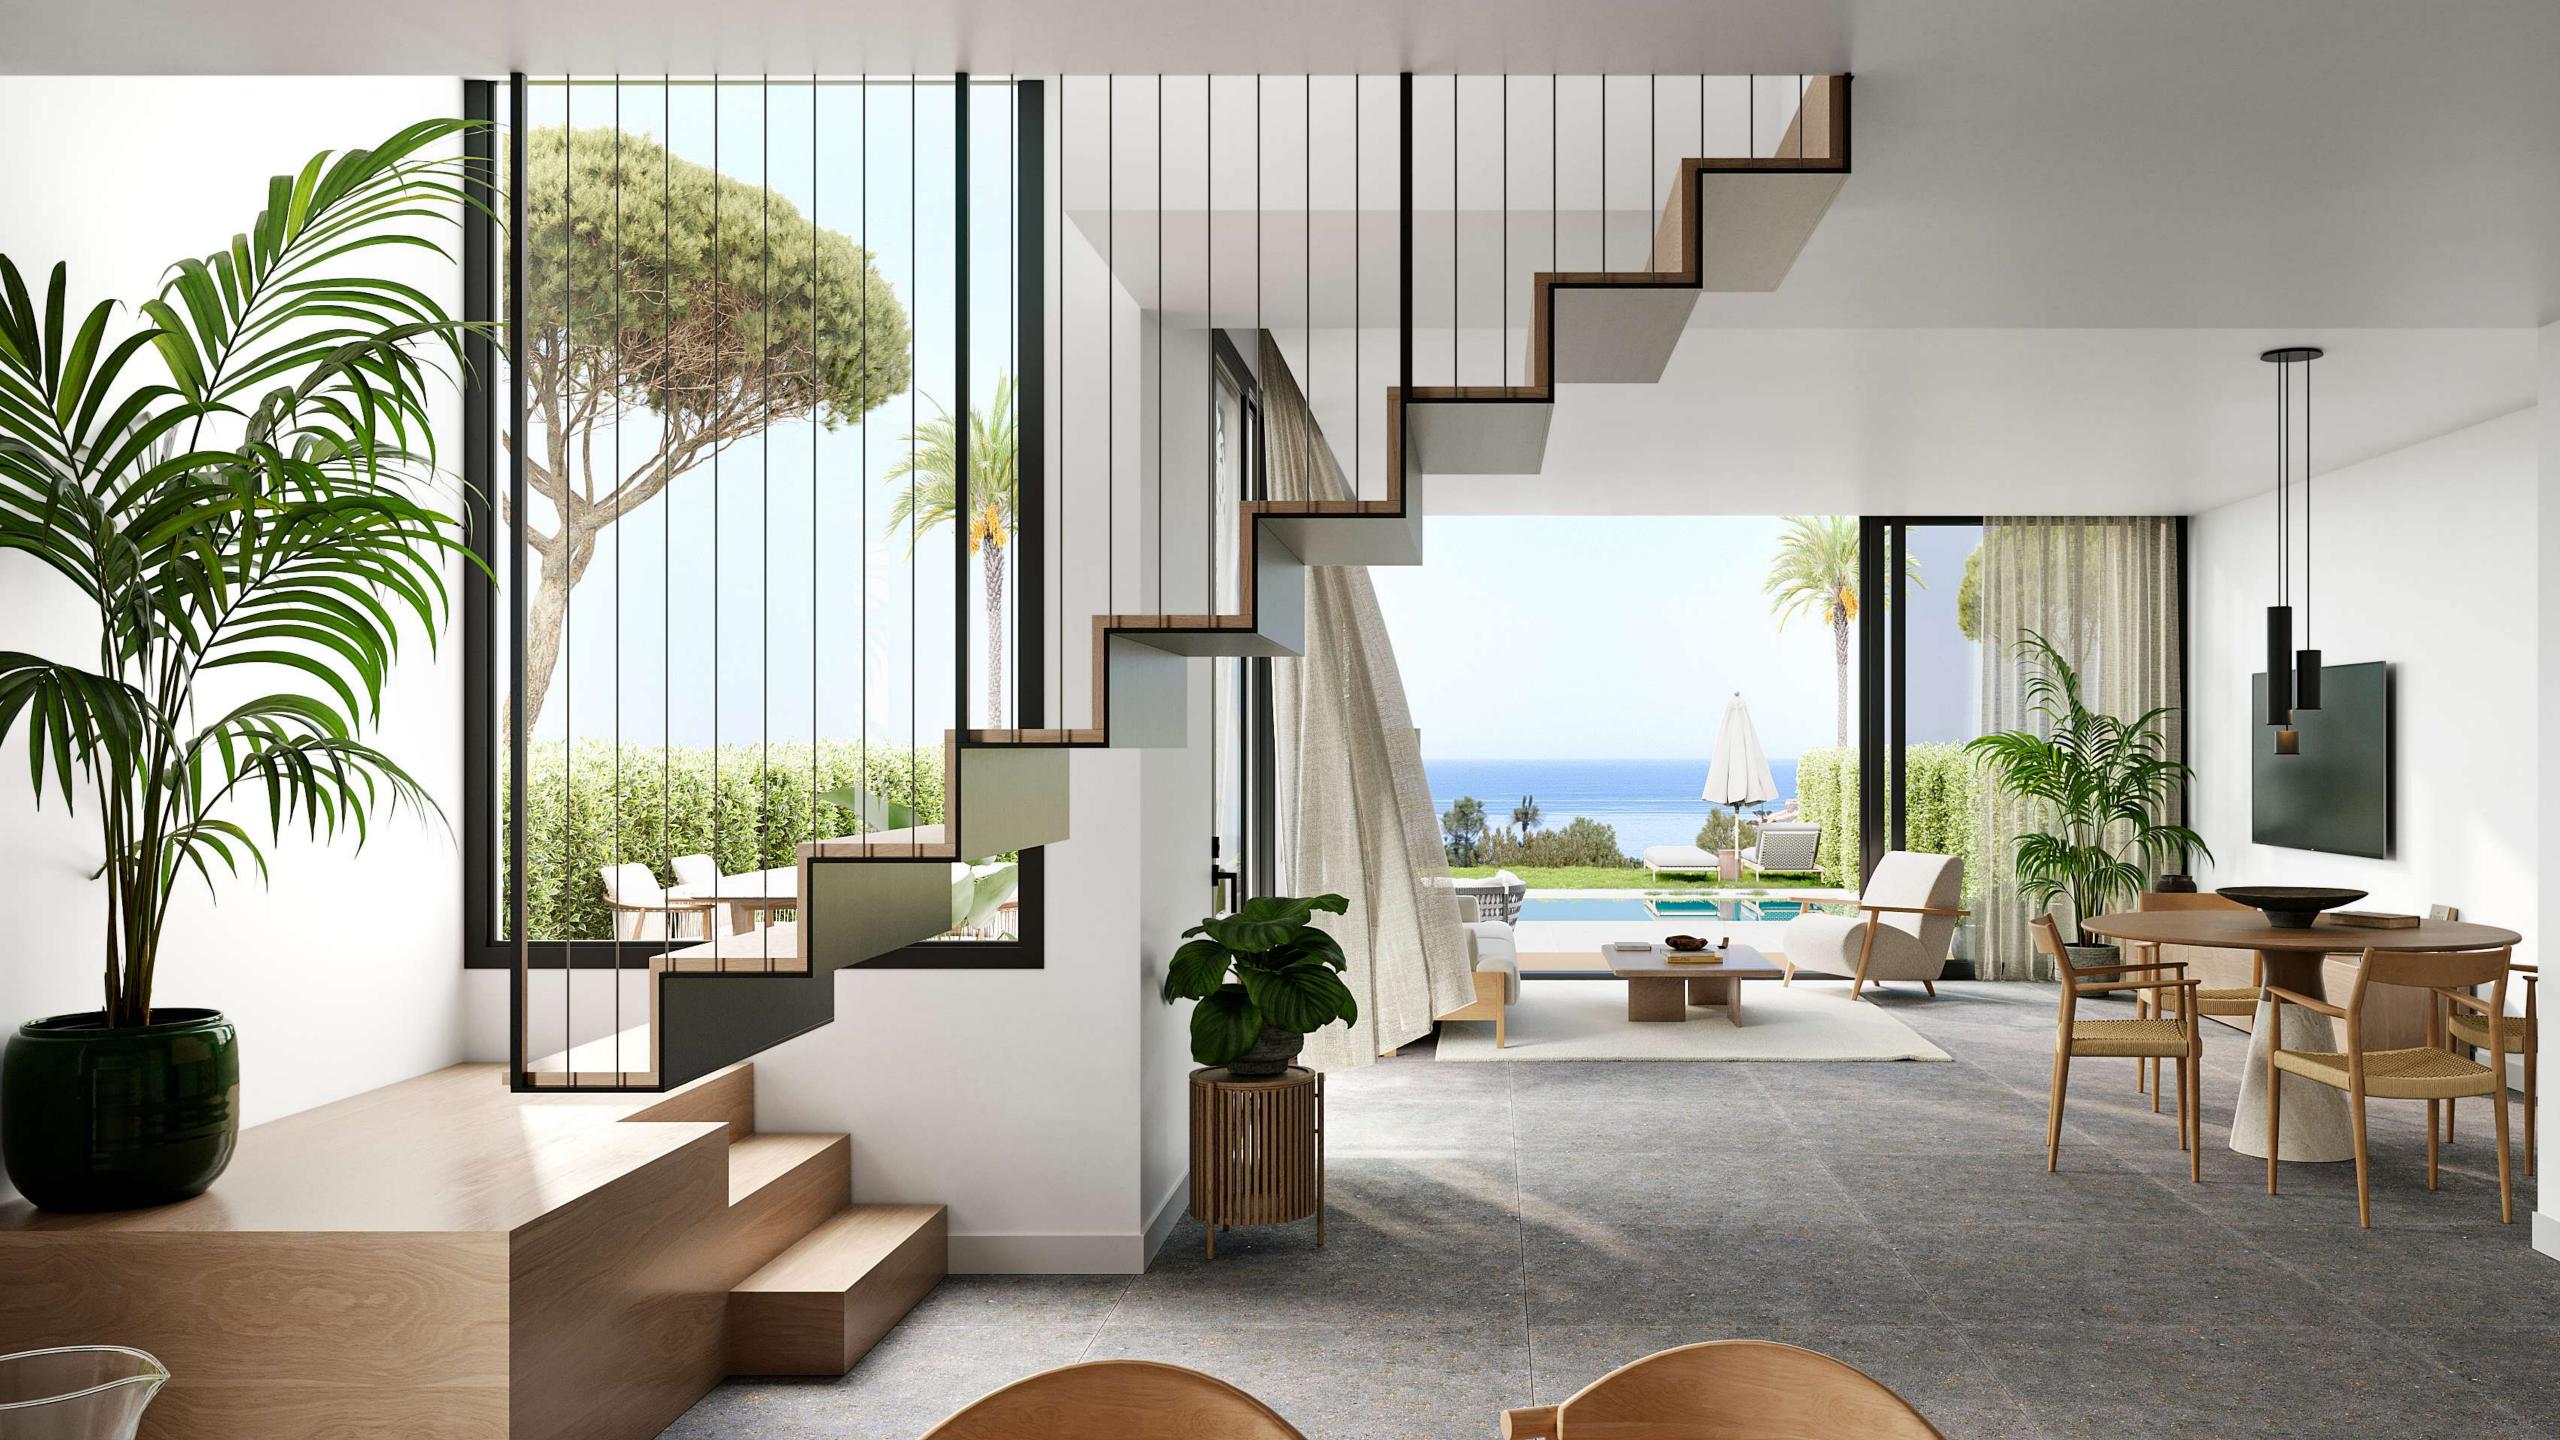

The staircase, designed and built as a piece of sculpture, elevates the living area to become an exclusive art gallery.

3 and 4-bedroom villas have been designed to optimize the spaces and the relationships between the different areas.

## The welcoming and lush garden is completed with an infinity pool

where the terrace floor floods the pool, following the pure lines of the entire project.

The Master Plan highlights exclusive corner villas featuring a bespoke design.