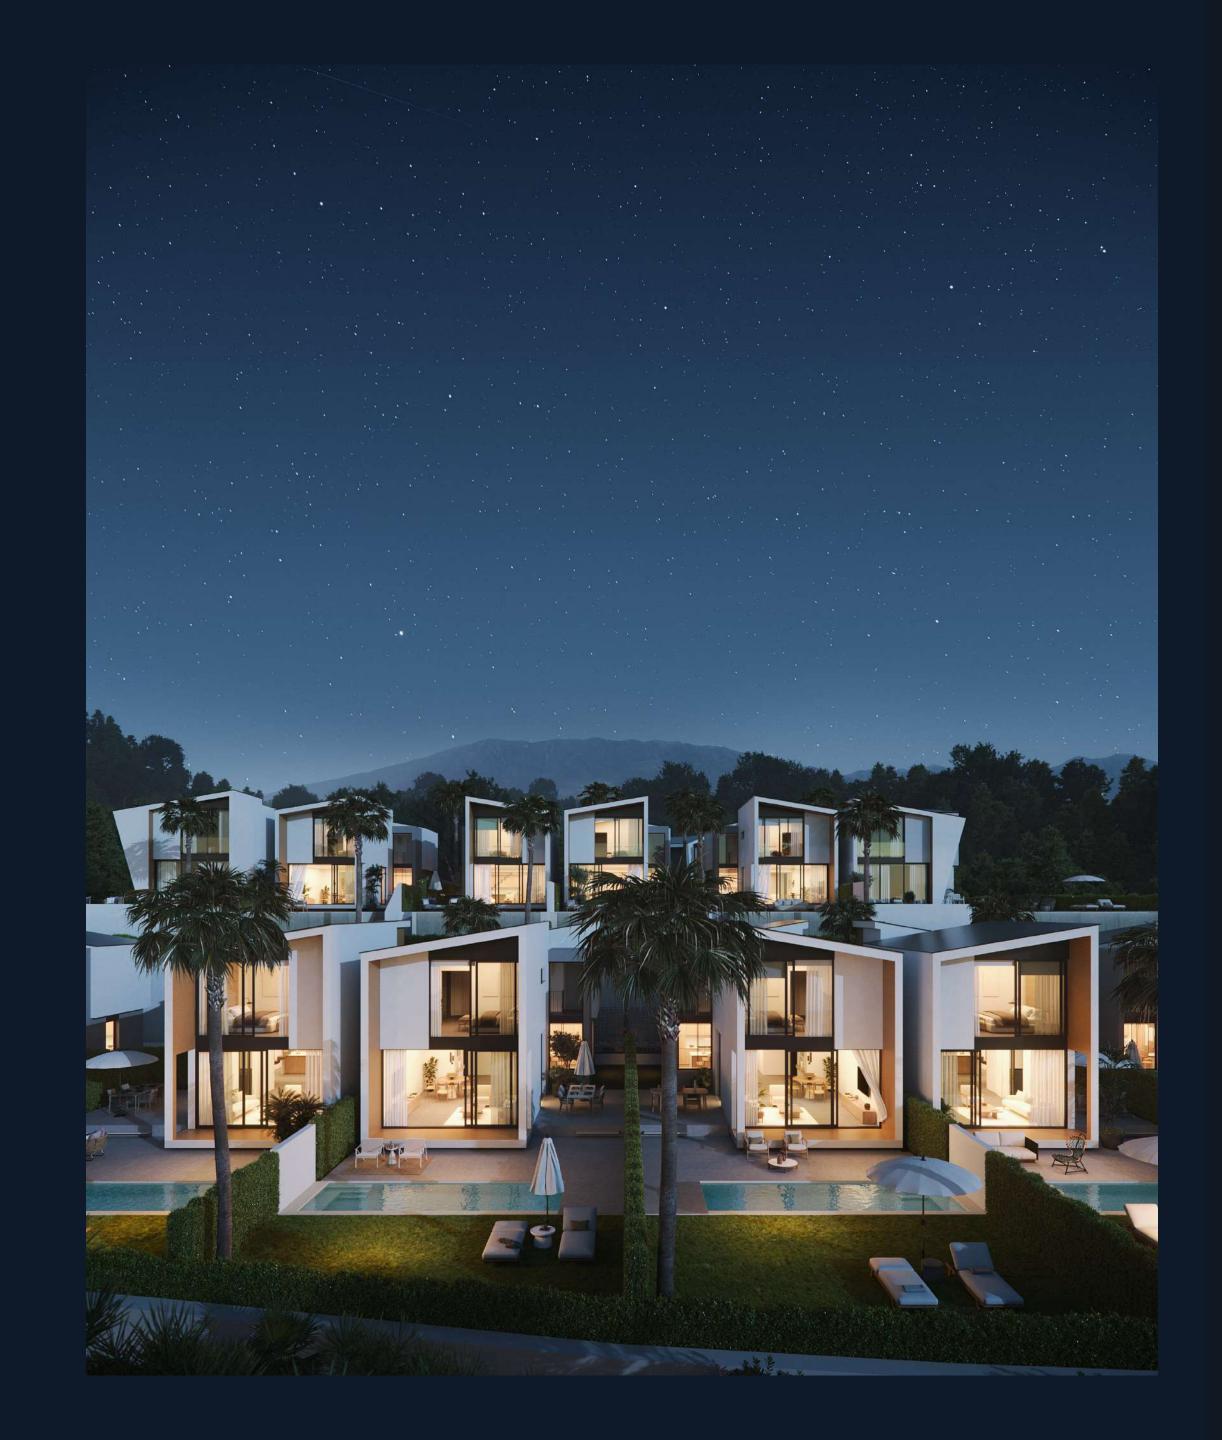

This is how the central axis that configures the traditional sloping roof of the house breaks and moves one of its edges, dancing to the rhythm of the wind breeze. This generates a distinction between each villa, creating a unique skyline on the Costa del Sol.

As the leading eco-developer on the Costa del Sol, launches its first project in Reserva del Chaparral.

Halfway between Marbella and Málaga and less than 500 meters from the coast of Mijas, Reserva del Chaparral features more than 300,000 m² of extension surrounded by a lush forest, the only one of its kind on the entire coast. The community also borders the Chaparral Golf Club, one of the best rated golf courses in the area, considered to be in the top 50 in Spain.

## The welcoming and lush garden is completed with an infinity pool

where the terrace floor floods the pool, following the pure lines of the entire project.

The Master Plan highlights exclusive corner villas featuring a bespoke design.

Is the first development located in the most abundant natural environment of the Costa del Sol, setting the standards of luxury and quality of this developer.

Reserva del Chaparral promises to be one of the most vibrant and exclusive community in southern Europe.