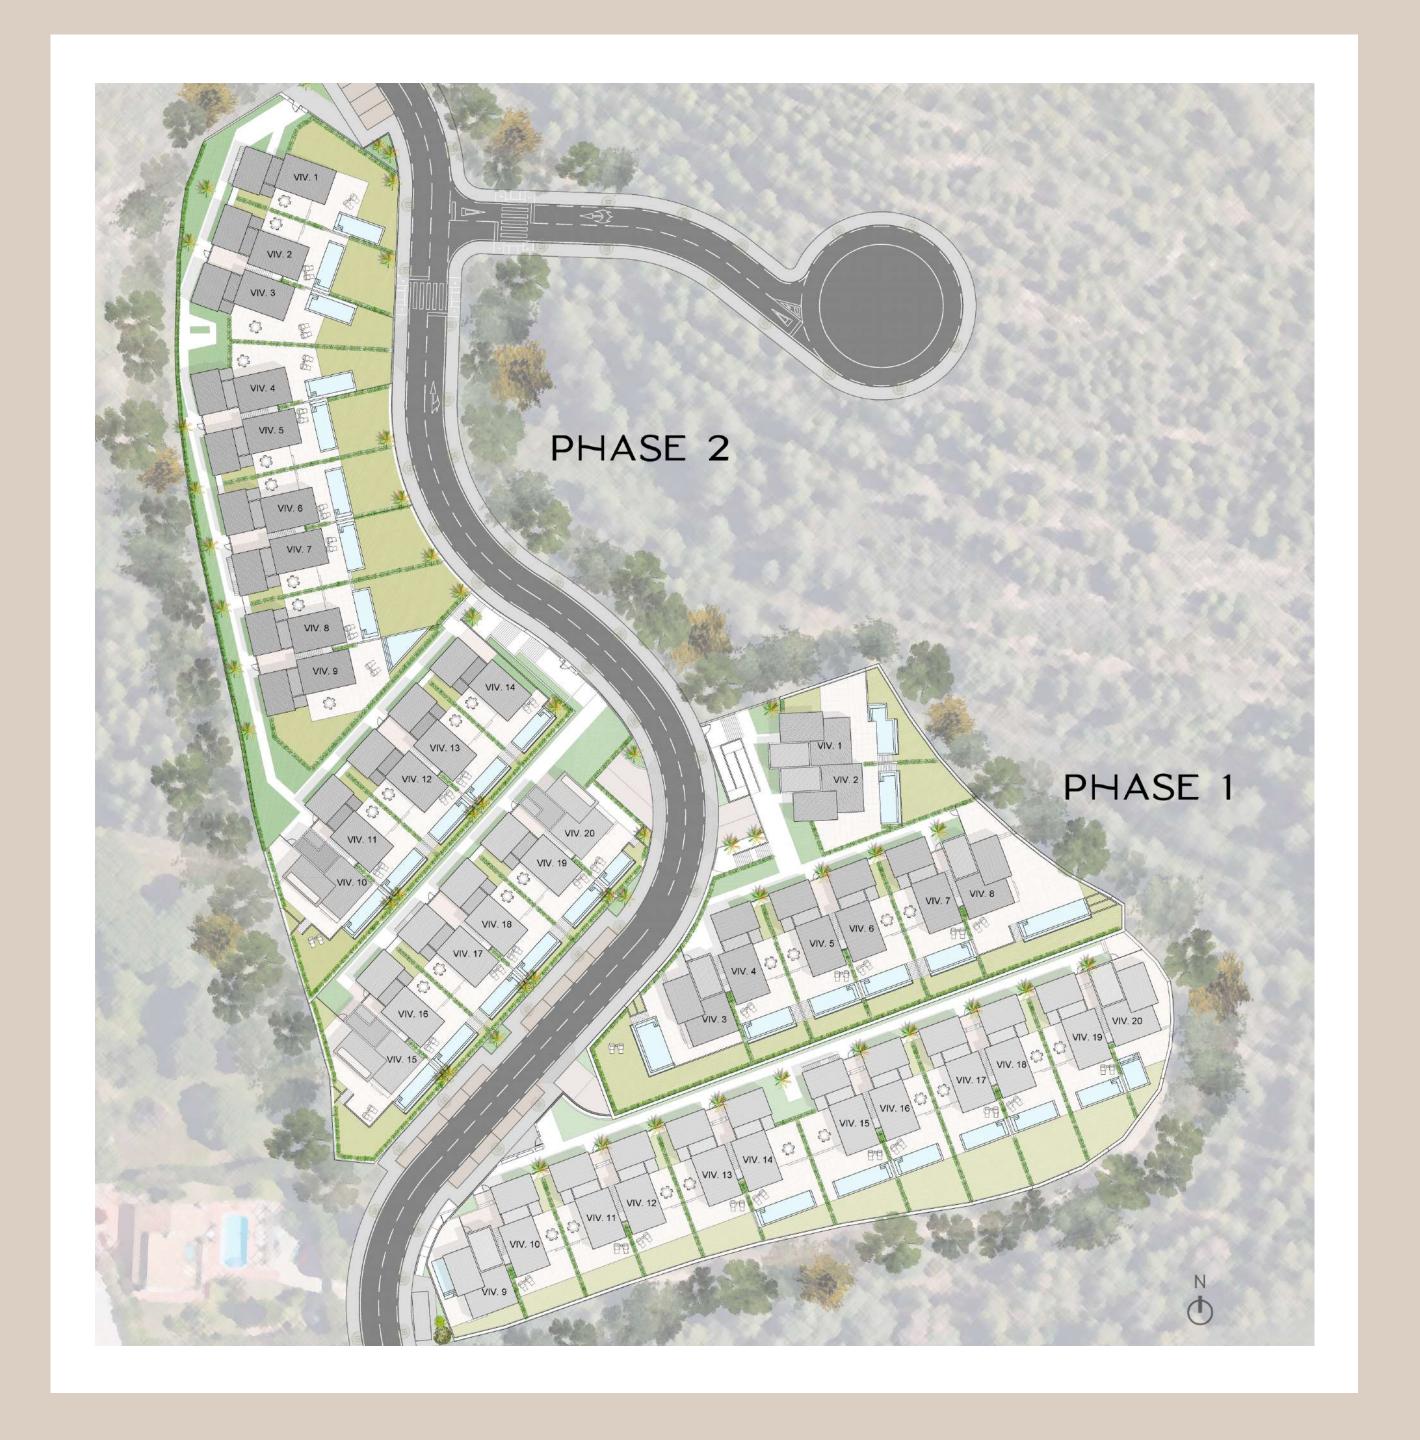

## Master Plan





# Nature's dialogue

### Welcome to a new way of living

where luxury, state-of-the-art design and nature connect, where basic geometric lines take on a new dimension. Under the philosophy of "Less is More", the design conveys the search for pure, elegant and gentle lines.

Starting from the traditional silhouette of a house, the primordial pentagon, the design team has evolved these geometric lines to create a symbiosis with the existing vegetation, establishing a continuous dialogue with nature, its energy and its movement.

This is how the central axis that configures the traditional sloping roof of the house breaks and moves one of its edges, dancing to the rhythm of the wind breeze. This generates a distinction between each villa, creating a unique skyline on the Costa del Sol.