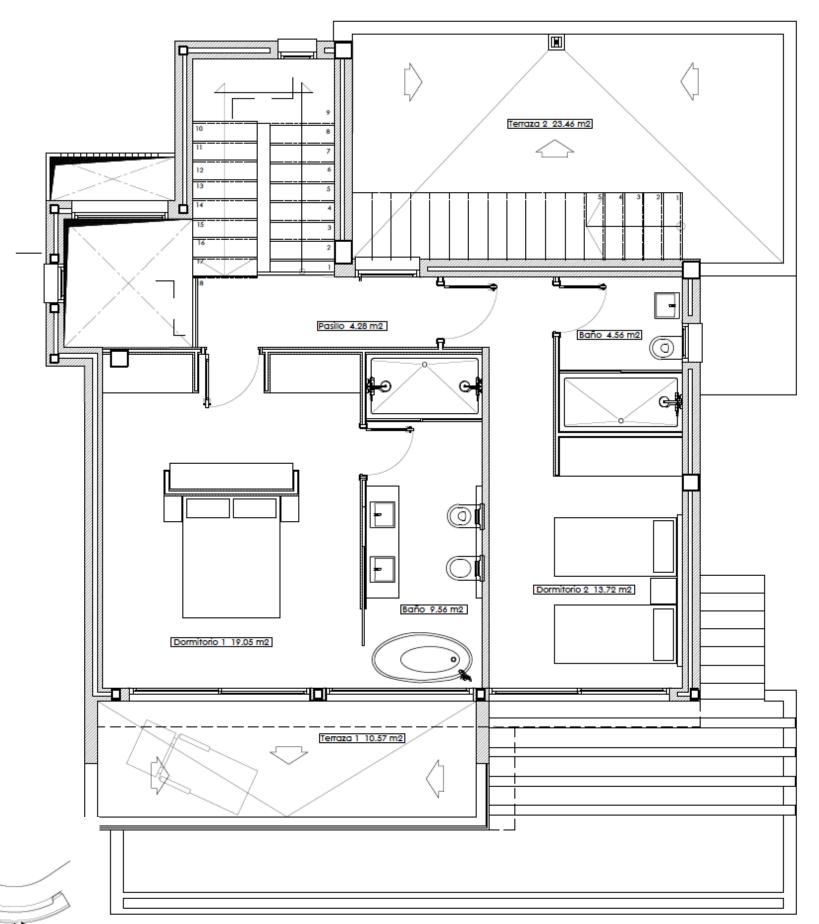

## Planta 1°

| Terraza 1 | 10.57 m2 |
|-----------|----------|
| Terraza 2 | 23.46 m2 |

| Dormitorio 1 | 19.05 m2 |
|--------------|----------|
| Baño         | 9.56 m2  |
| Dormitorio 2 | 13.72 m2 |
| Baño         | 4.56 m2  |
| Pasillo      | 4.28 m2  |

| Sup. util | 51.17 m2 |
|-----------|----------|
|-----------|----------|

Sup. const. 73.82 m2