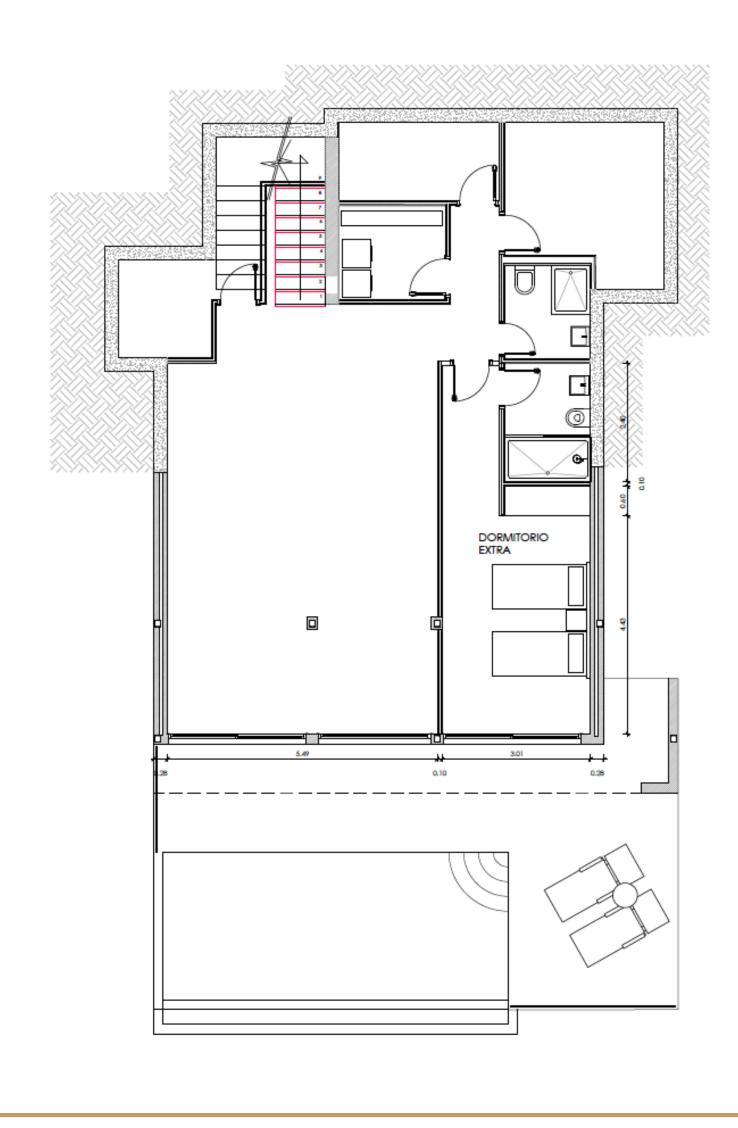

#### BASEMENT





# VILLA TYPE A GROUND FLOOR

Key plan



### Planta Baja

Terraza 32.49 m2

Estar / comedor / cocina 55.29 m2
Hall 4.00 m2
Dormitorio 3 11.02 m2

 Hall
 4.00 m2

 Dormitorio 3
 11.02 m2

 Baño
 5.79 m2

 Aseo
 1.75 m2

 Pasillo
 1.11 m2

 Sup. util
 82.09 m2

 Sup. const.
 107.56 m2

#### **VILLA TYPE A**

1st FLOOR

Key plan



## Planta 1°

| Terraza 1 | 10.57 m2 |
|-----------|----------|
| Terraza 2 | 23.46 m2 |

| Dormitorio 1 | 19.05 m2 |
|--------------|----------|
| Baño         | 9.56 m2  |
| Dormitorio 2 | 13.72 m2 |
| Baño         | 4.56 m2  |
| Pasillo      | 4.28 m2  |

| Sup. util | 51.17 m2 |
|-----------|----------|
|-----------|----------|

Sup. const. 73.82 m2

#### **VILLA TYPE A**

TERRACE SOLARIUM