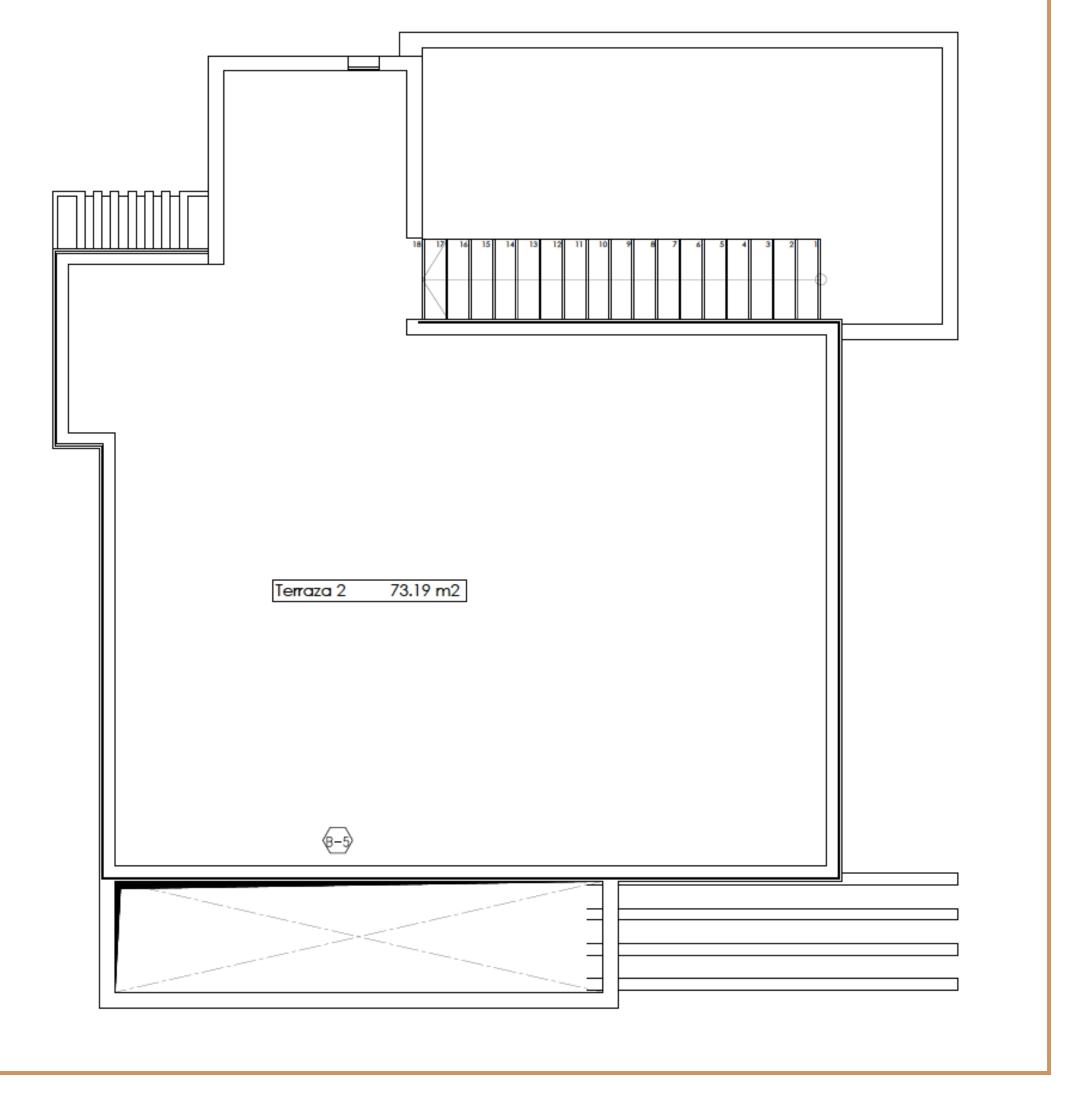

#### BASEMENT





# VILLA TYPE A GROUND FLOOR

Key plan



### Planta Baja

Terraza 32.49 m2

Estar / comedor / cocina 55.29 m2
Hall 4.00 m2
Dormitorio 3 11.02 m2

 Hall
 4.00 m2

 Dormitorio 3
 11.02 m2

 Baño
 5.79 m2

 Aseo
 1.75 m2

 Pasillo
 1.11 m2

 Sup. util
 82.09 m2

 Sup. const.
 107.56 m2

#### **VILLA TYPE A**

1st FLOOR

Key plan



## Planta 1°

| Terraza 1 | 10.57 m2 |
|-----------|----------|
| Terraza 2 | 23.46 m2 |

| Dormitorio 1 | 19.05 m2 |
|--------------|----------|
| Baño         | 9.56 m2  |
| Dormitorio 2 | 13.72 m2 |
| Baño         | 4.56 m2  |
| Pasillo      | 4.28 m2  |

| Sup. util | 51.17 m2 |
|-----------|----------|
|-----------|----------|

Sup. const. 73.82 m2

#### **VILLA TYPE A**

TERRACE SOLARIUM