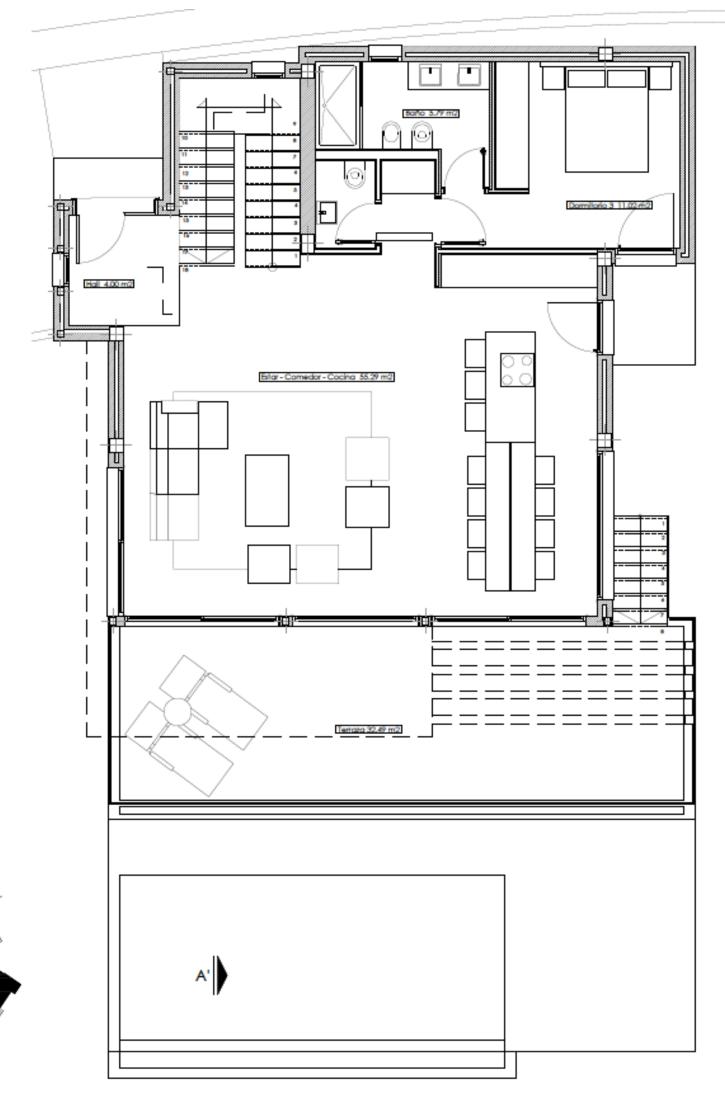

### Planta Baja

Terraza 32.49 m2

Estar / comedor / cocina 55.29 m2
Hall 4.00 m2
Dormitorio 3 11.02 m2

 Hall
 4.00 m2

 Dormitorio 3
 11.02 m2

 Baño
 5.79 m2

 Aseo
 1.75 m2

 Pasillo
 1.11 m2

 Sup. util
 82.09 m2

 Sup. const.
 107.56 m2