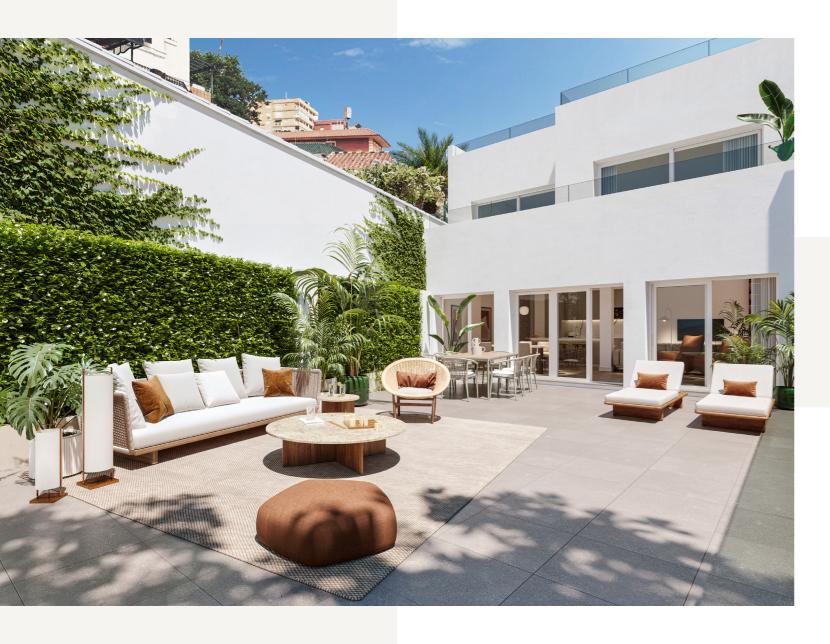

#### ROOFTOP

The spectacular 40 sqm sun terrace of this residence is the crown jewel, a unique space from which you'll have a 180-degree view of the Mediterranean Sea. A perfect spot to relax, host outdoor dinners, and contemplate the landscape.

#### SPACIOUS TERRACE OF OVER 60 SQM TO ENJOY THE SUN AND GOOD WEATHER EVERY DAY