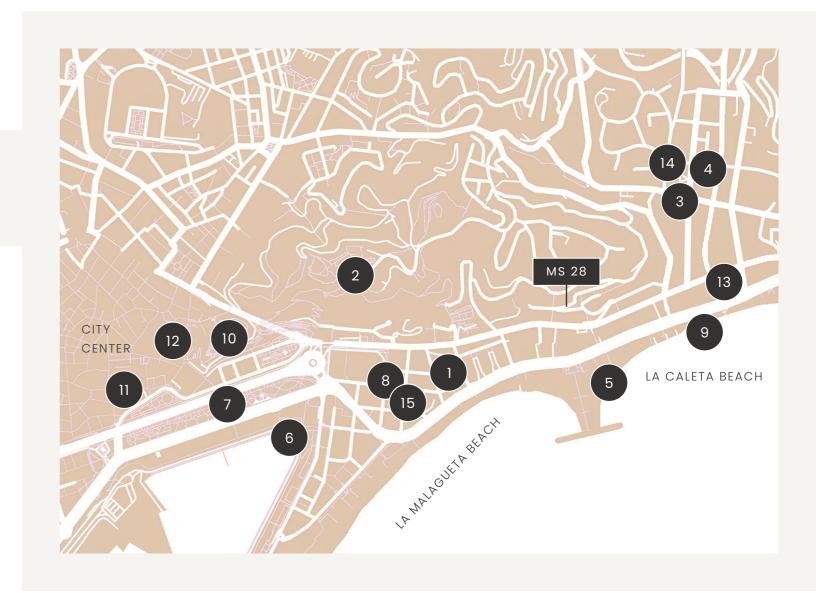

### **Monte Sancha / El Limonar**

LIVING SURROUNDED BY THE BEST

El Limonar stands out for its prestige and exclusivity. Renowned for having the best services (schools, medical centres, etc.), this residential area also boasts a strategic location, as it is just 10 minutes from the heart of the city and 200 metres from the beach.

#### HOTELS

Gran Hotel Miramar 5\* GL
 Malaga Gibralfaro Parador

#### RESTAURANTS

8. El Refectorium Restaurant

9. Chiringuito Oasis Playa

#### **EDUCATIONAL CENTRES**

3. El Limonar School

4. Madre Asuncion School

#### POINTS OF INTEREST

10. Alcazaba

11. Malaga Cathedral

12. Picasso Museum

#### OUTDOORS

5. La Caleta Beach

6. Muelle Uno

7. The park of Malaga

#### MEDICAL CENTRES

13. Vithas Hospital

14. Limonar Health Centre

15. Quironsalud Health Centre