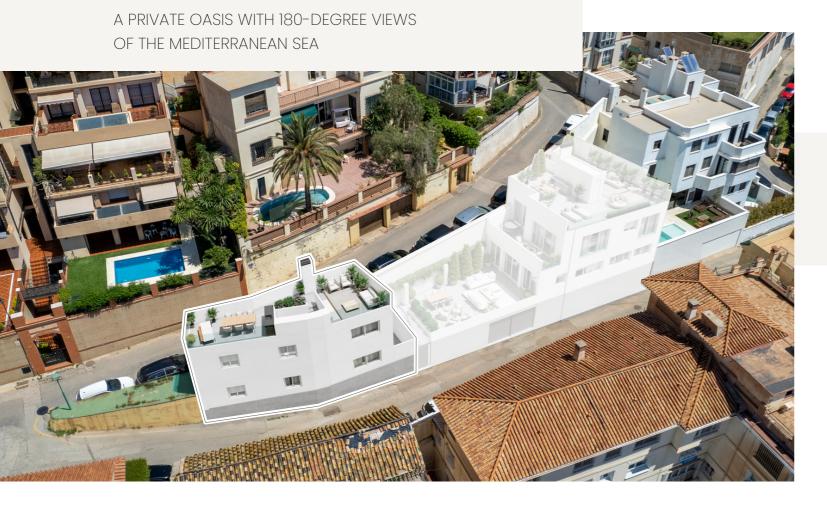

## **Monte Sancha**

EXCLUSIVE HOMES LOCATED NEXT TO THE BEACH
AND THE HISTORICAL CENTRE

TWO PROPERTIES AVAILABLE

This project consists of three exclusive properties that blend privacy, quality, and views of the Mediterranean Sea.

#### ROOFTOP

The spectacular 40 sqm sun terrace of this residence is the crown jewel, a unique space from which you'll have a 180-degree view of the Mediterranean Sea. A perfect spot to relax, host outdoor dinners, and contemplate the landscape.