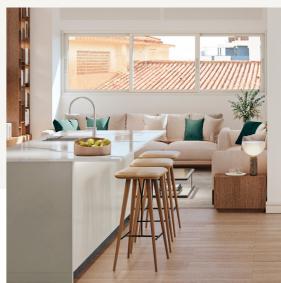

#### FIRST FLOOR

On the first floor, the pedestrian entrance from Ramal de Monte Sancha is located. The residence features an open and mo-dern space with a welcoming living-dining area and a kitchen designed with high-quality finishes, as well as a small guest toilet.

With an approximate area of 150 sqm, the residence features a spacious living-dining room and an open kitchen with exclusive high-quality finishes. From the interior, you can enjoy magnificent views of the terrace, which is over 60 sqm, through large windows that connect this space with the outdoors.