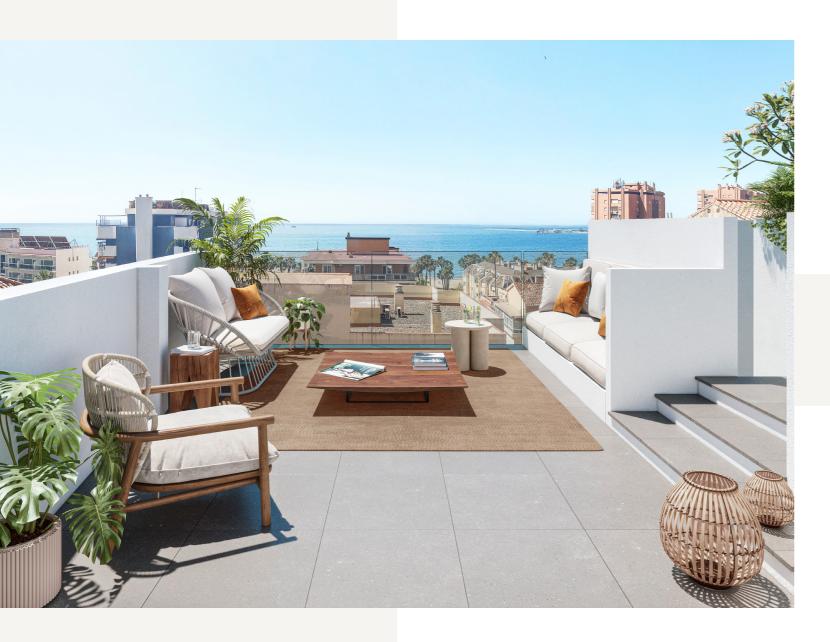

#### ROOFTOP

The spectacular 40 sqm sun terrace of this residence is the crown jewel, a unique space from which you'll have a 180-degree view of the Mediterranean Sea. A perfect spot to relax, host outdoor dinners, and contemplate the landscape.

#### SPACIOUS TERRACE OF OVER 60 SQM TO ENJOY THE SUN AND GOOD WEATHER EVERY DAY