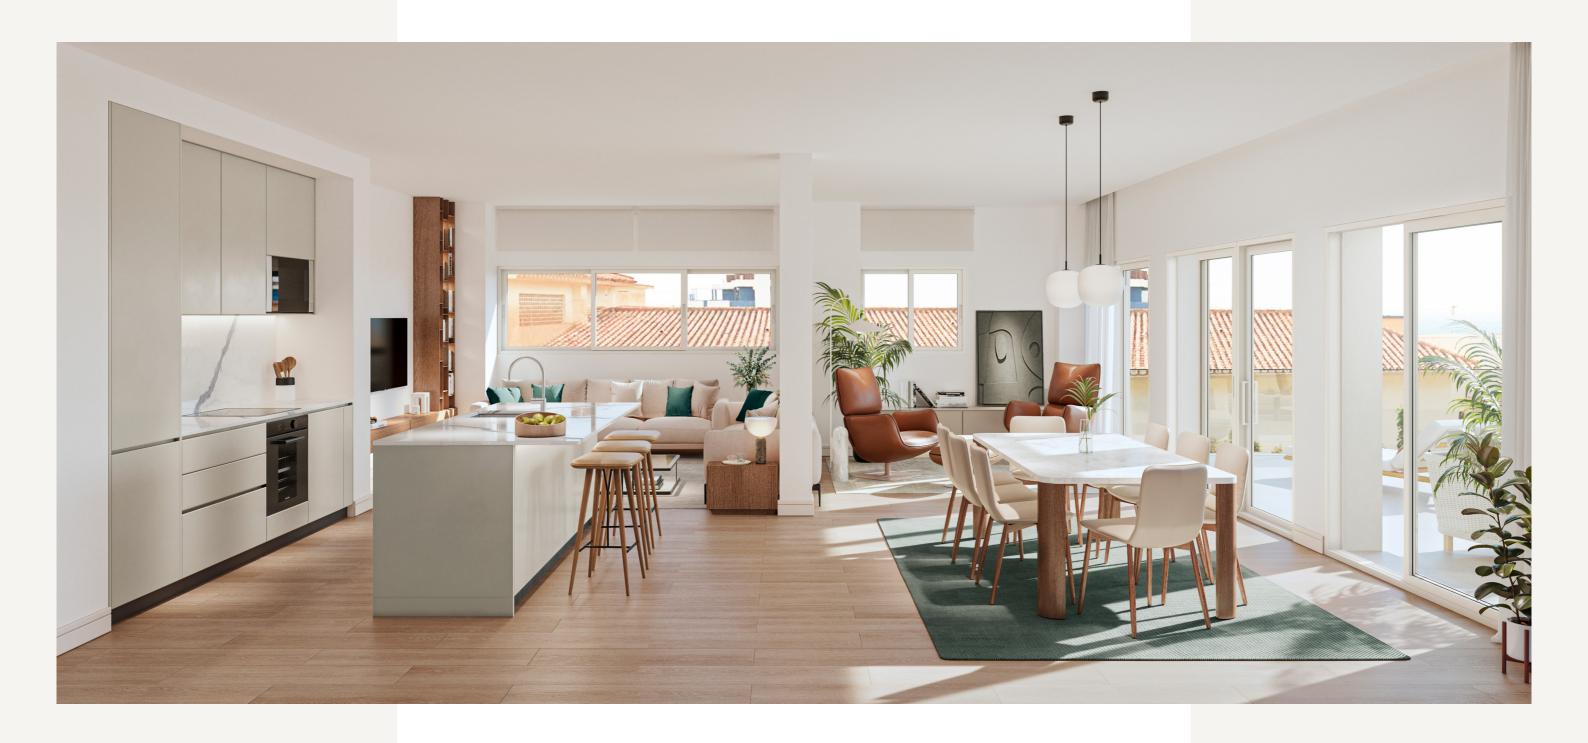

#### FIRST FLOOR

On the first floor, the pedestrian entrance from Ramal de Monte Sancha is located. The residence features an open and mo-dern space with a welcoming living-dining area and a kitchen designed with high-quality finishes, as well as a small guest toilet.

With an approximate area of 150 sqm, the residence features a spacious living-dining room and an open kitchen with exclusive high-quality finishes. From the interior, you can enjoy magnificent views of the terrace, which is over 60 sqm, through large windows that connect this space with the outdoors.