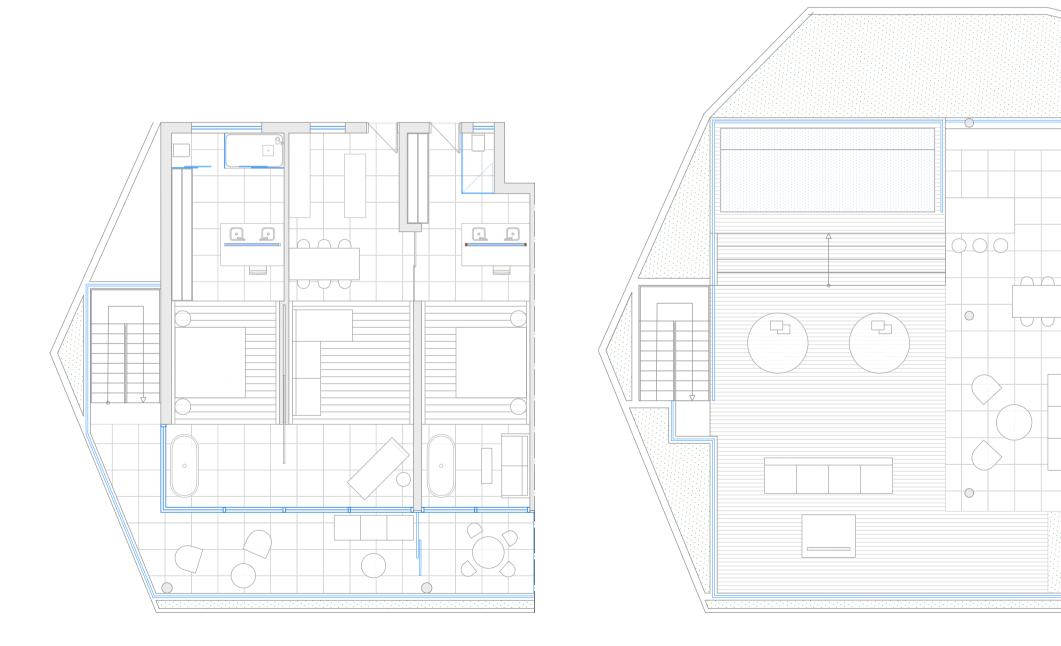

Built area 115,70 Terrace 241,24

Floor plans

Villa B 4 Bedrooms

Level 2 Level 1 Level 0

|                   | M <sup>2</sup> |
|-------------------|----------------|
| Level 2           | 149,85         |
| Level 1           | 171,24         |
| Level O           | 140,06         |
| Garage            | 76,25          |
| Total built area  | 537,40         |
|                   |                |
| Exterior area     | 94,60          |
| Terraces and pool |                |

Floor plans

Villa E 4 Bedrooms

Level 1 Level 0

# Level 1 128,29 Level 0 149,68 Garage 72,20 Total built area 350,17 Exterior area 82,01 Terraces and pool