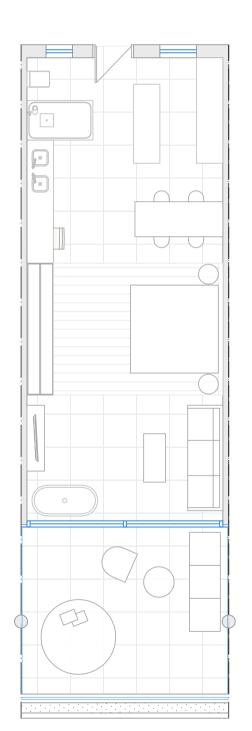

Apartments & Penthouses

Floor plans

Apartments
2 Bedrooms

Penthouse 2 Bedrooms

Built area 115,70 Terrace 241,24

Built area 115,70 Terrace 63,48

Floor plans

Apartaments 1 Bedrooms

M²

Built area

Terrace

115,70

63,48

Penthouse 1 Bedrooms

V

M<sup>2</sup>