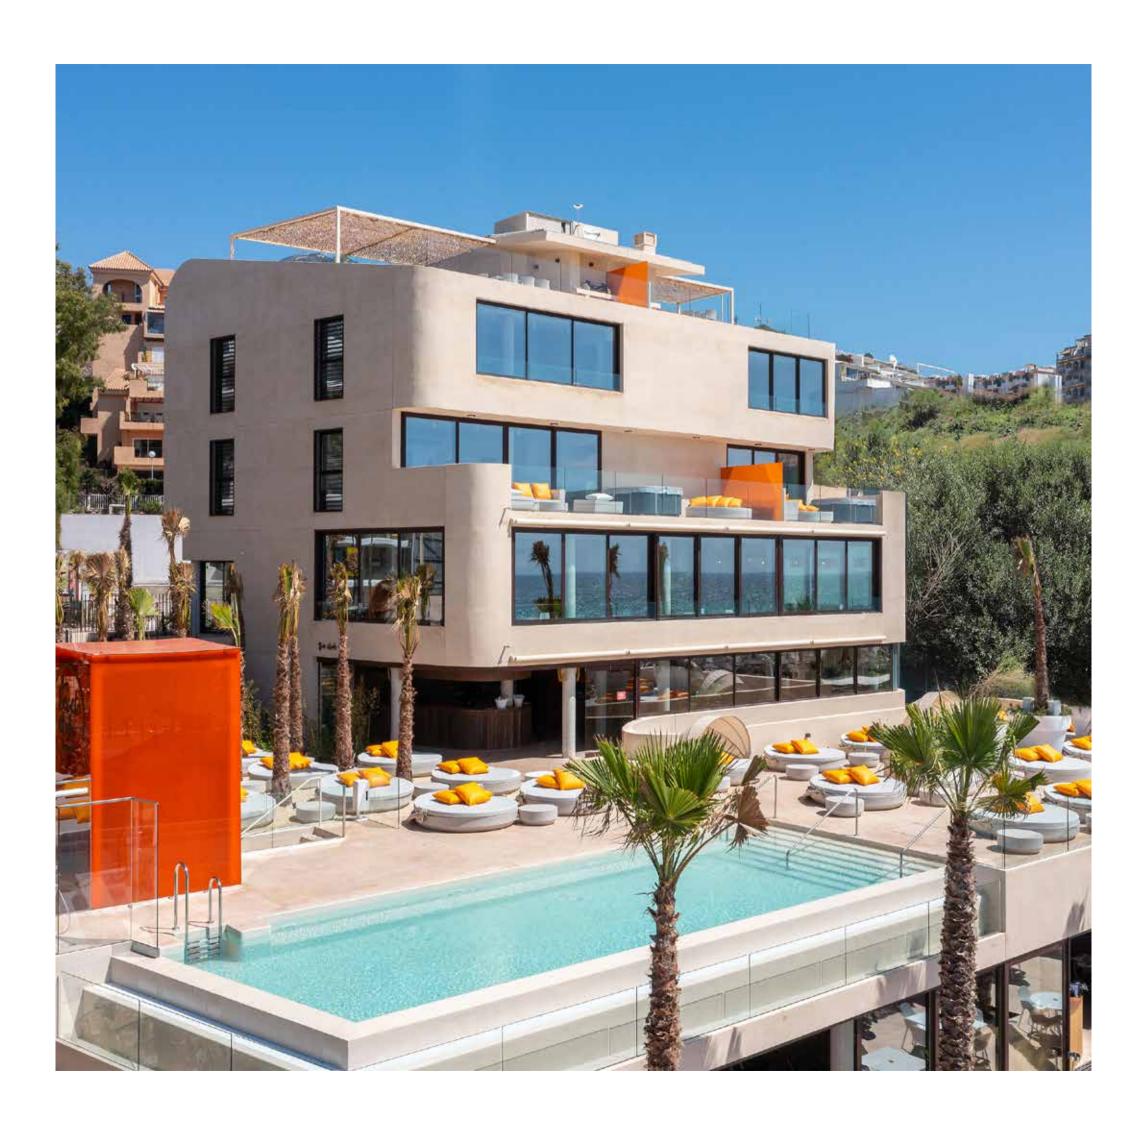

# The Beach Club Higuerón

It is time to feel the Mediterranean at your feet, on the beachfront at Higuerón Beach Club, the only private beach club in Malaga.

Access to a privileged area exclusive for Higuerón Residences where you can reconnect and enjoy the sound of the waves of the sea, the sand and the sun.