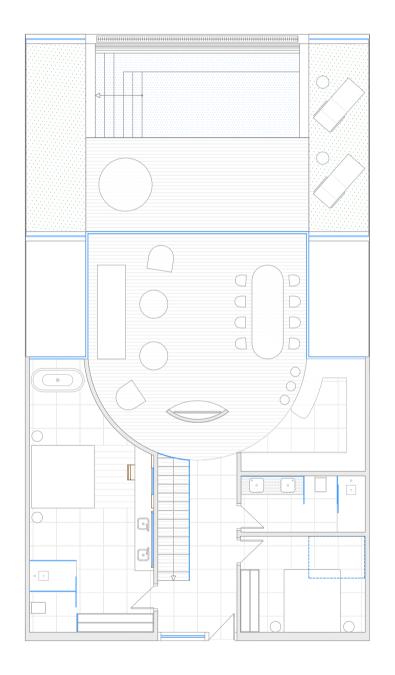

Apartments & Penthouses

Floor plans

Apartments
2 Bedrooms

Penthouse 2 Bedrooms

Built area 115,70 Terrace 241,24

Built area 115,70 Terrace 63,48

Floor plans

Apartaments 1 Bedrooms

M²

Built area

Terrace

115,70

63,48

Penthouse 1 Bedrooms

V

M<sup>2</sup>

Built area 115,70 Terrace 241,24

Floor plans

Villa B 4 Bedrooms

Level 2 Level 1 Level 0

|                   | M <sup>2</sup> |
|-------------------|----------------|
| Level 2           | 149,85         |
| Level 1           | 171,24         |
| Level O           | 140,06         |
| Garage            | 76,25          |
| Total built area  | 537,40         |
|                   |                |
| Exterior area     | 94,60          |
| Terraces and pool |                |