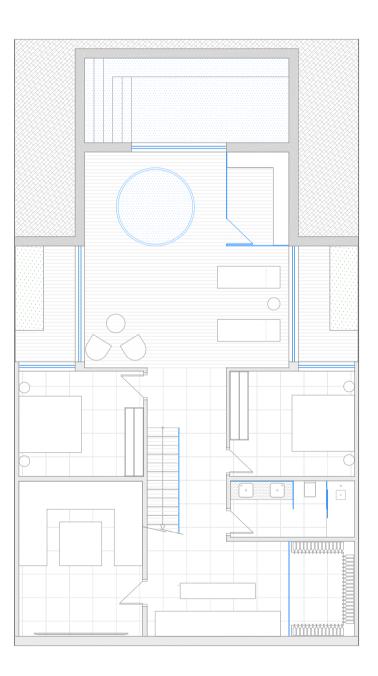

Apartments & Penthouses

Floor plans

Apartments
2 Bedrooms

Penthouse 2 Bedrooms

Built area 115,70 Terrace 241,24

Built area 115,70 Terrace 63,48

Floor plans

Apartaments 1 Bedrooms

M²

Built area

Terrace

115,70

63,48

Penthouse 1 Bedrooms

V

M<sup>2</sup>

Built area 115,70 Terrace 241,24

Floor plans

Villa B 4 Bedrooms

Level 2 Level 1 Level 0

|                   | M <sup>2</sup> |
|-------------------|----------------|
| Level 2           | 149,85         |
| Level 1           | 171,24         |
| Level O           | 140,06         |
| Garage            | 76,25          |
| Total built area  | 537,40         |
|                   |                |
| Exterior area     | 94,60          |
| Terraces and pool |                |