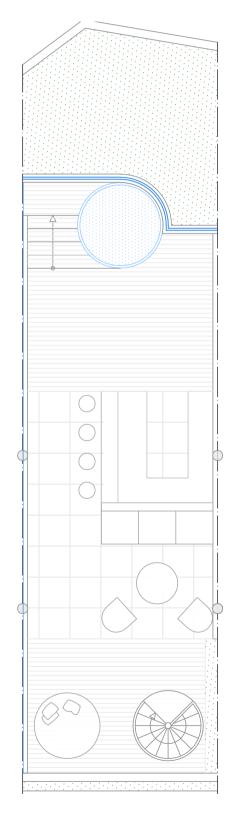

Built area 115,70 Terrace 241,24

Floor plans

Villa B 4 Bedrooms

Level 2 Level 1 Level 0

|                   | M <sup>2</sup> |
|-------------------|----------------|
| Level 2           | 149,85         |
| Level 1           | 171,24         |
| Level O           | 140,06         |
| Garage            | 76,25          |
| Total built area  | 537,40         |
|                   |                |
| Exterior area     | 94,60          |
| Terraces and pool |                |