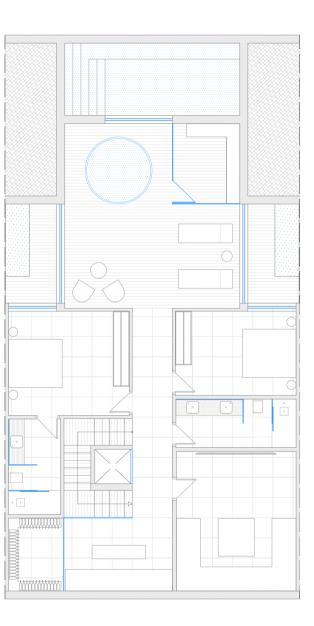

Apartments & Penthouses

Floor plans

Apartments
2 Bedrooms

Penthouse 2 Bedrooms

Built area 115,70 Terrace 241,24

Built area 115,70 Terrace 63,48

Floor plans

Apartaments 1 Bedrooms

M²

Built area

Terrace

115,70

63,48

Penthouse 1 Bedrooms

V

M<sup>2</sup>

Built area 115,70 Terrace 241,24

Floor plans

Villa B 4 Bedrooms

Level 2 Level 1 Level 0

|                   | M <sup>2</sup> |
|-------------------|----------------|
| Level 2           | 149,85         |
| Level 1           | 171,24         |
| Level O           | 140,06         |
| Garage            | 76,25          |
| Total built area  | 537,40         |
|                   |                |
| Exterior area     | 94,60          |
| Terraces and pool |                |