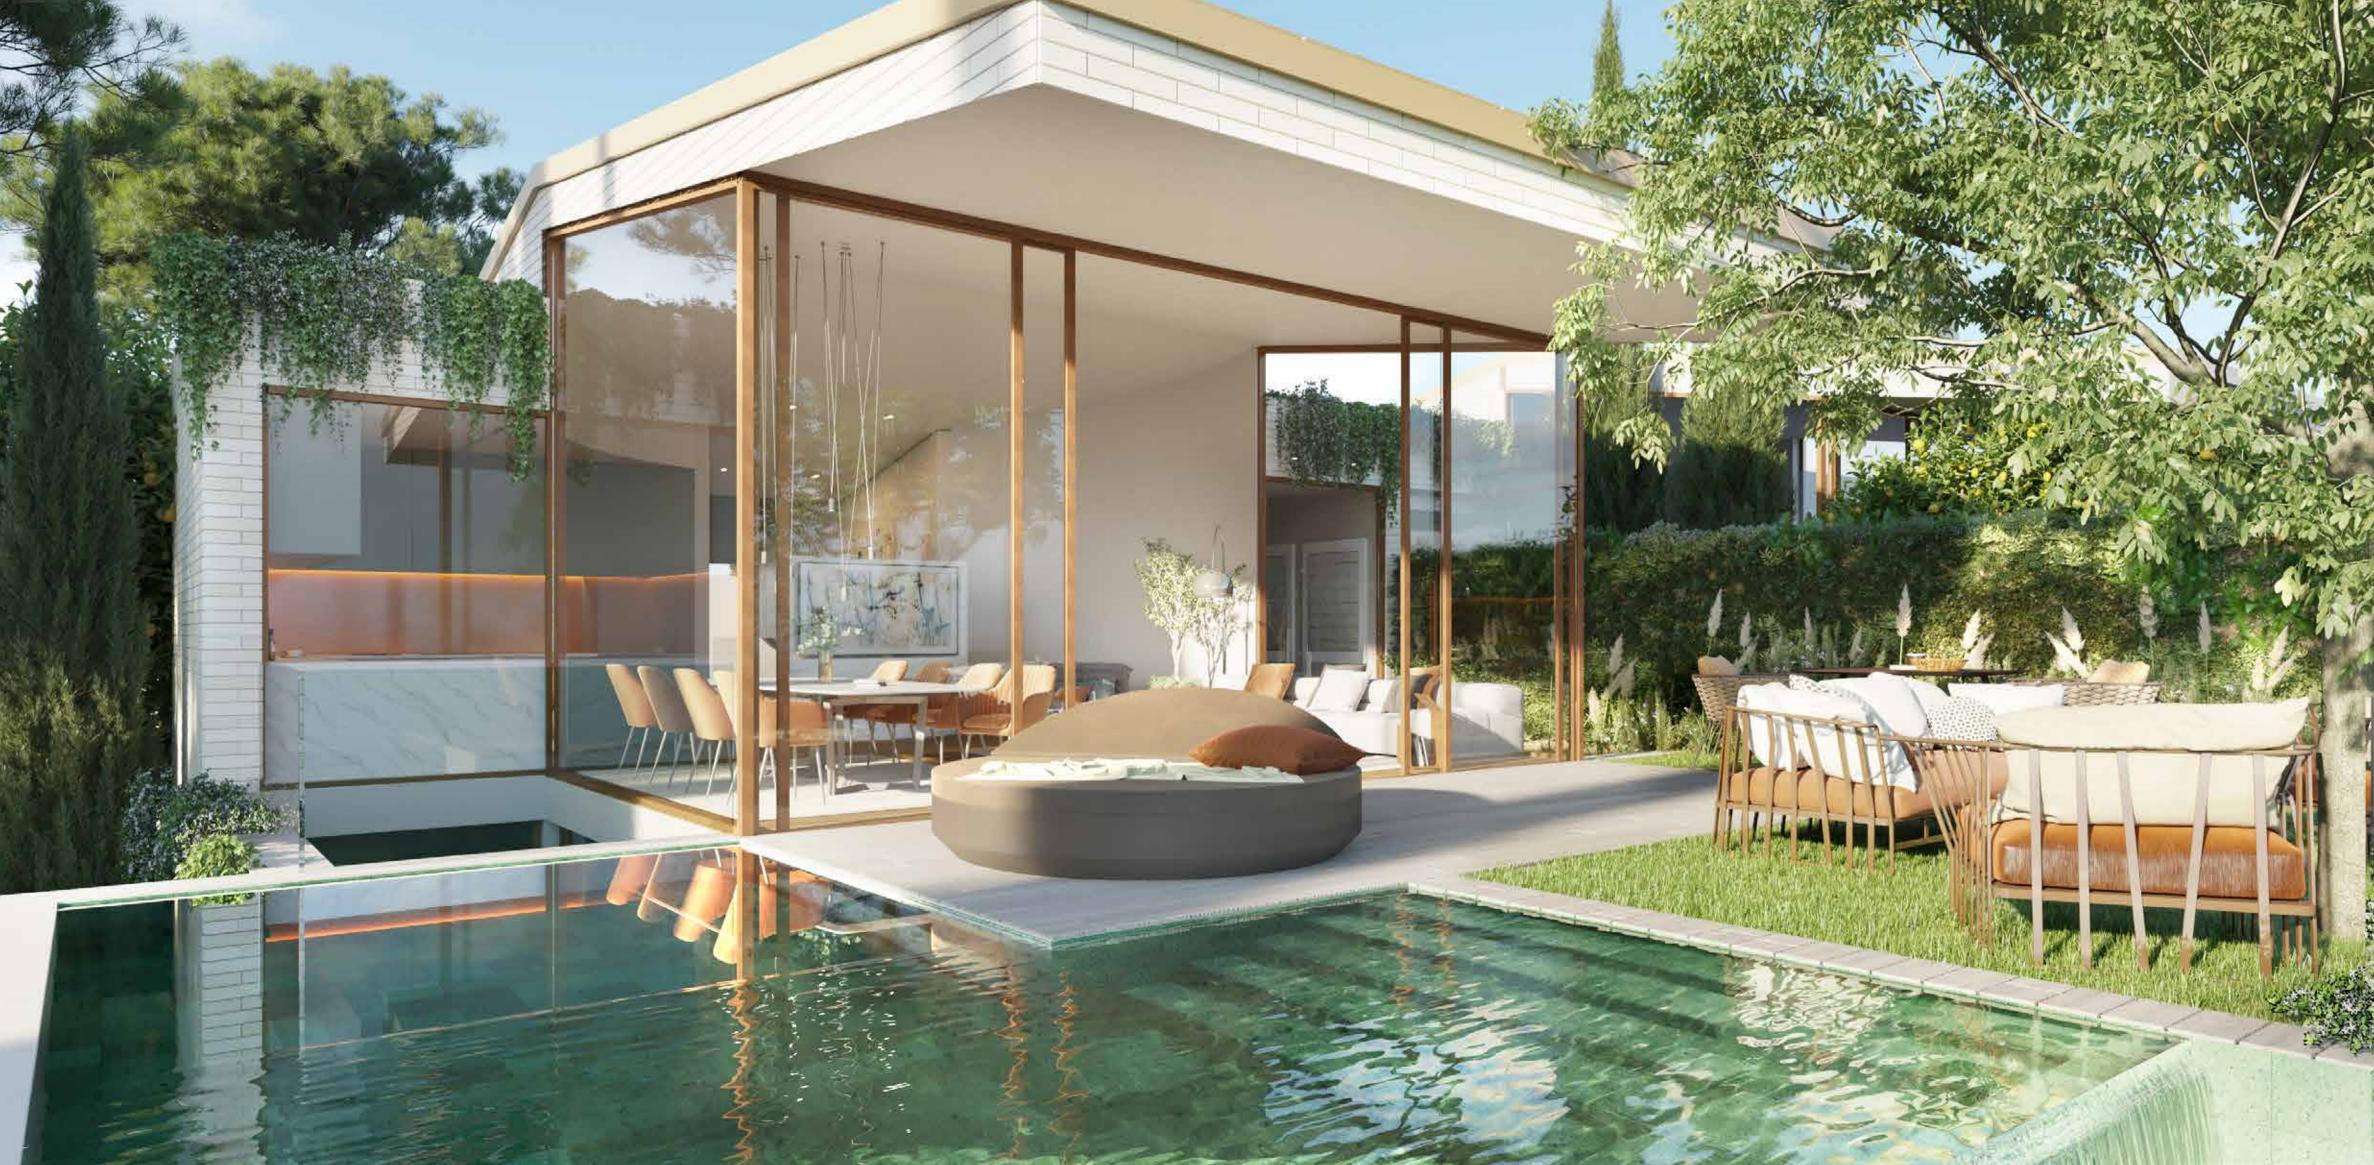

# Furnishing

LIVING ROOM

B&B Italia Interior Sofa - Modelo Tufty

Alta Corte Oak table

Roberti Chairs - Portofino Collection

Bonaldo Coffee table - Mogg Olo Model

Flos Castiglioni Lamp - Arco Model

Lina furniture Armchair - Ease Model

Ligne Roset Villas Armchairs - Togo Model

Vibia Kitchen lamp - MATCH model BEDROOM

Meridiani Bed - Stone Model

Bonaldo Bedside table -Nemessi light model

TERRACE

Vondom

Balinese beds and
exterior Sofa 
Vela daybed Model

Roberti Sofas, armchairs and table -Model hampstons graphics

Craft handmade
Coffee table and Fireplace in corten steel