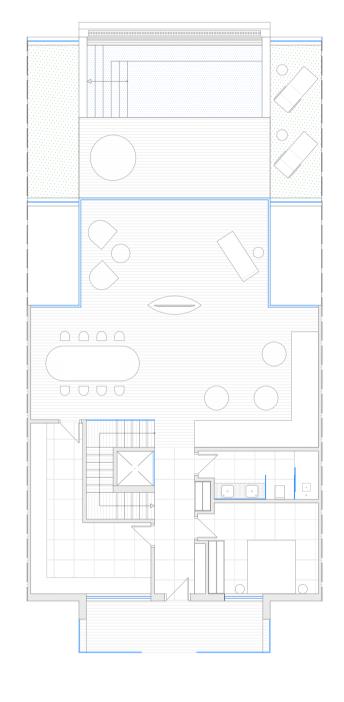

Built area 115,70 Terrace 241,24

Floor plans

Villa B 4 Bedrooms

Level 2 Level 1 Level 0

|                   | M <sup>2</sup> |
|-------------------|----------------|
| Level 2           | 149,85         |
| Level 1           | 171,24         |
| Level O           | 140,06         |
| Garage            | 76,25          |
| Total built area  | 537,40         |
|                   |                |
| Exterior area     | 94,60          |
| Terraces and pool |                |