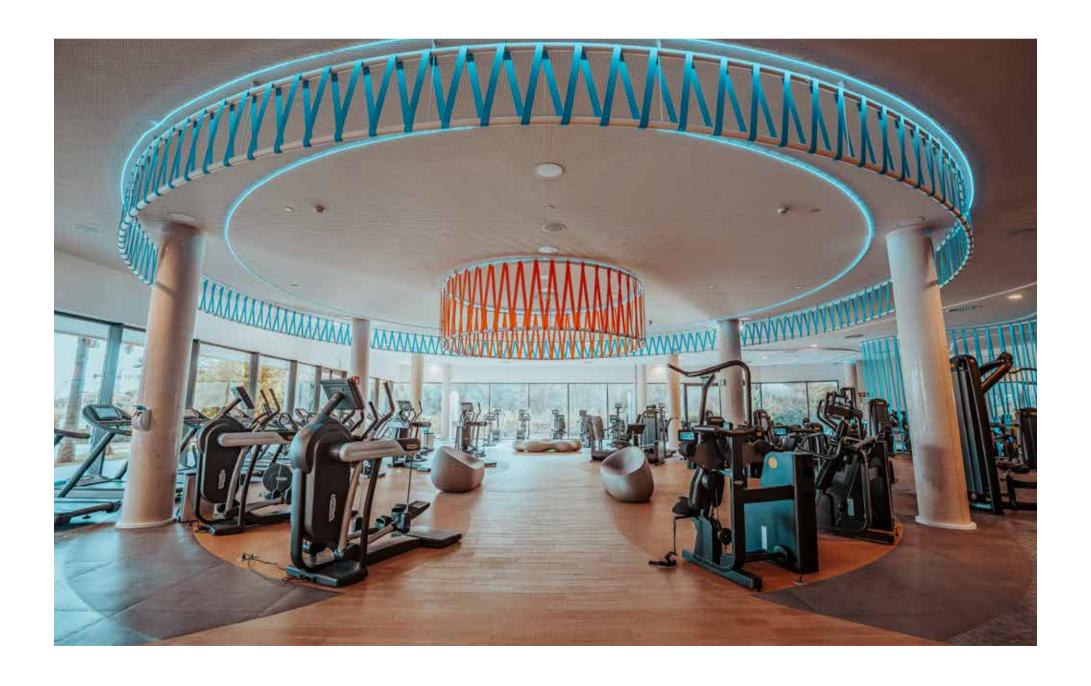

# Higuerón Sport Club

Life gets active at our award-winning Higuerón Sport

Layout of the different areas of the Sport Club:

Outdoor facilities
9 paddle tennis courts
Tennis court
3x3x basketball courts
4 sand beach volleyball courts
2 petanque areas

700 m2 gym with the latest Technogym technology Wide range of personalized or group activities.

Paddle Drive days taught by professionals.

Personalized workouts in the gym or at home by personal trainers.