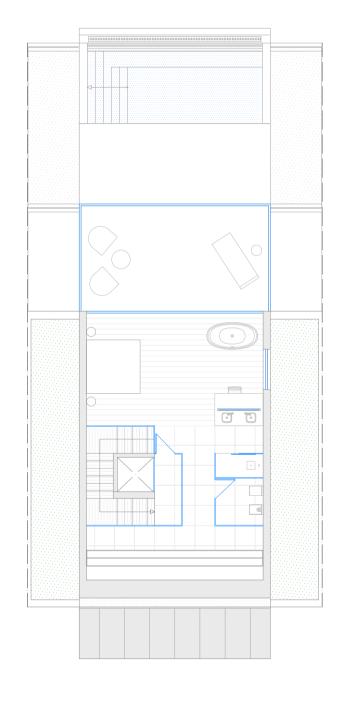

Built area 115,70 Terrace 241,24

Floor plans

Villa B 4 Bedrooms

Level 2 Level 1 Level 0

|                   | M <sup>2</sup> |
|-------------------|----------------|
| Level 2           | 149,85         |
| Level 1           | 171,24         |
| Level O           | 140,06         |
| Garage            | 76,25          |
| Total built area  | 537,40         |
|                   |                |
| Exterior area     | 94,60          |
| Terraces and pool |                |