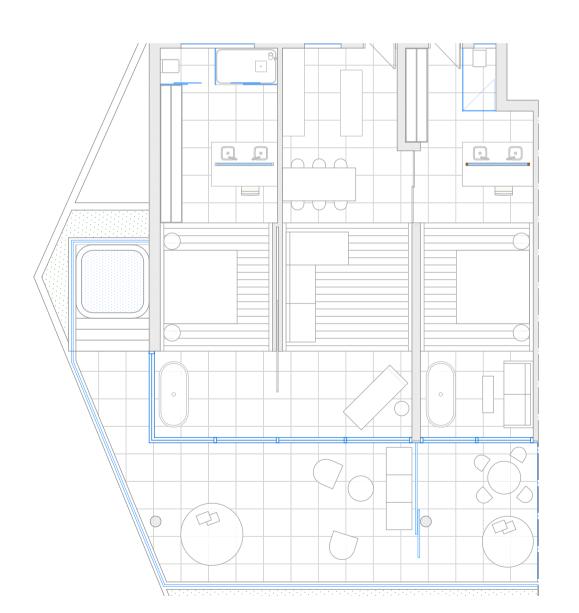

Apartments & Penthouses

Floor plans

Apartments
2 Bedrooms

Penthouse 2 Bedrooms

Built area 115,70 Terrace 241,24

Built area 115,70 Terrace 63,48

Floor plans

Apartaments 1 Bedrooms

M²

Built area

Terrace

115,70

63,48

Penthouse 1 Bedrooms

V

M<sup>2</sup>